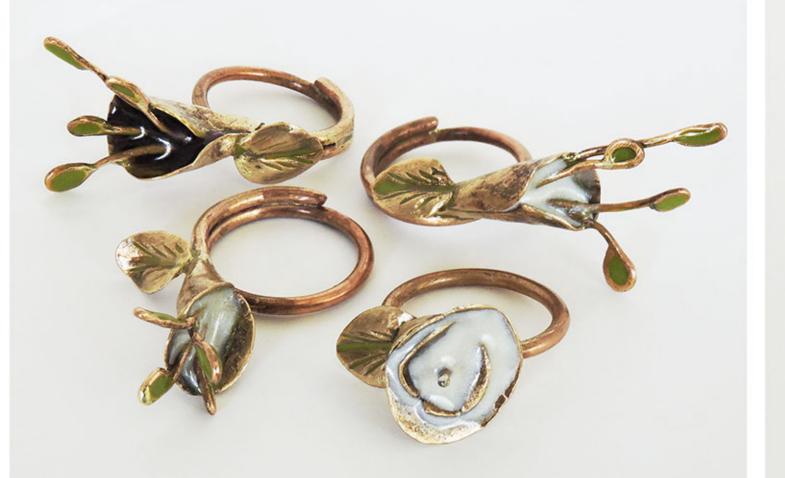

#### PAGINE SEGUENTI:

- The White Rabbit, ciondolo
- quadrupedi family, ciondoli
  - La Rana, desk sculpture
    - scarpina, ciondolo
      - Flower rings

- dark red
- yellow
- brown