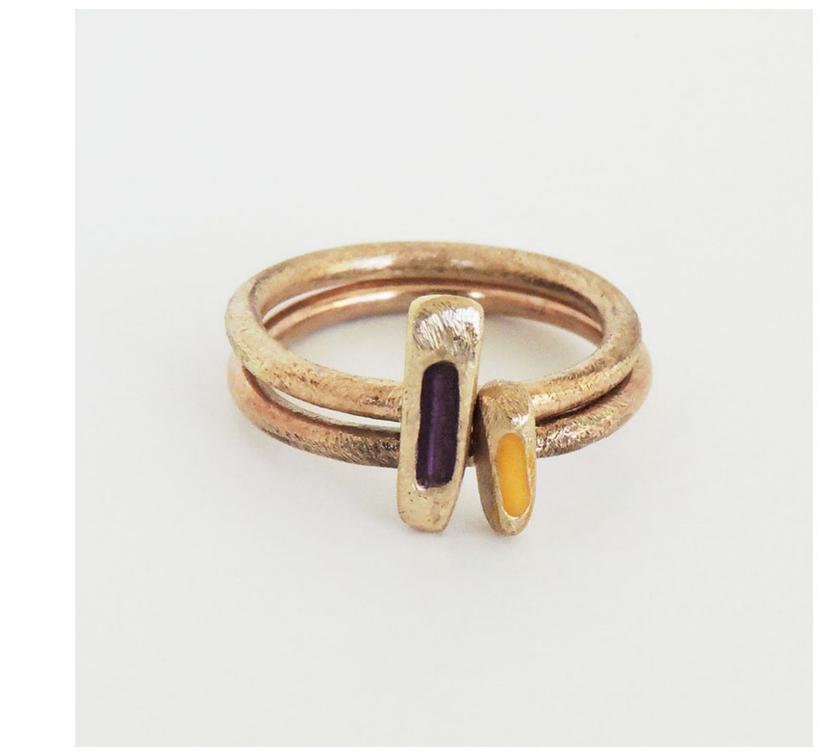

#### PAGINE SEGUENTI:

- medusa, ciondolo

- granchio, ciondolo

- anemone con pesciolino, ring

- fondale, ring

- blu blu red, rings

- fondale, earrings

- green
- brown