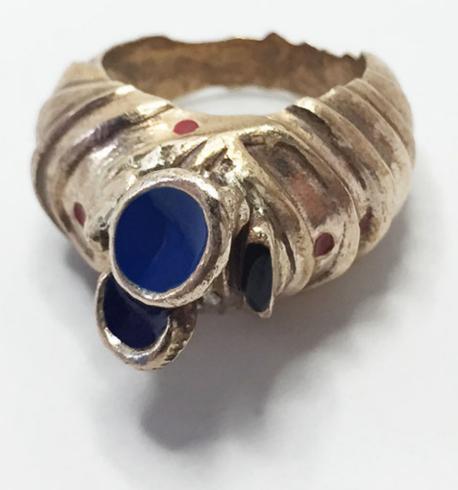

#### PAGINE SEGUENTI:

- medusa, ciondolo

- granchio, ciondolo

- anemone con pesciolino, ring

- fondale, ring

- blu blu red, rings

- fondale, earrings

- green
- brown