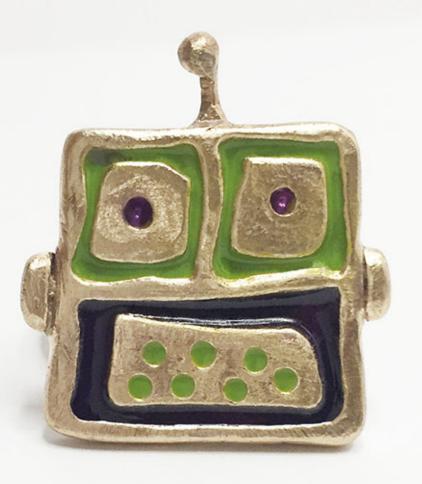

#### PAGINE SEGUENTI:

- scarpette, ciondoli
- Robot Face, ring
- Robot, desk sculpture,h 13 cm
- Robot, wall sculpture,h 27 cm
  - Robot Eyes, rings
- Robot Face, wall sculpture,h 17,5 cm
  - Robot Face, ciondolo