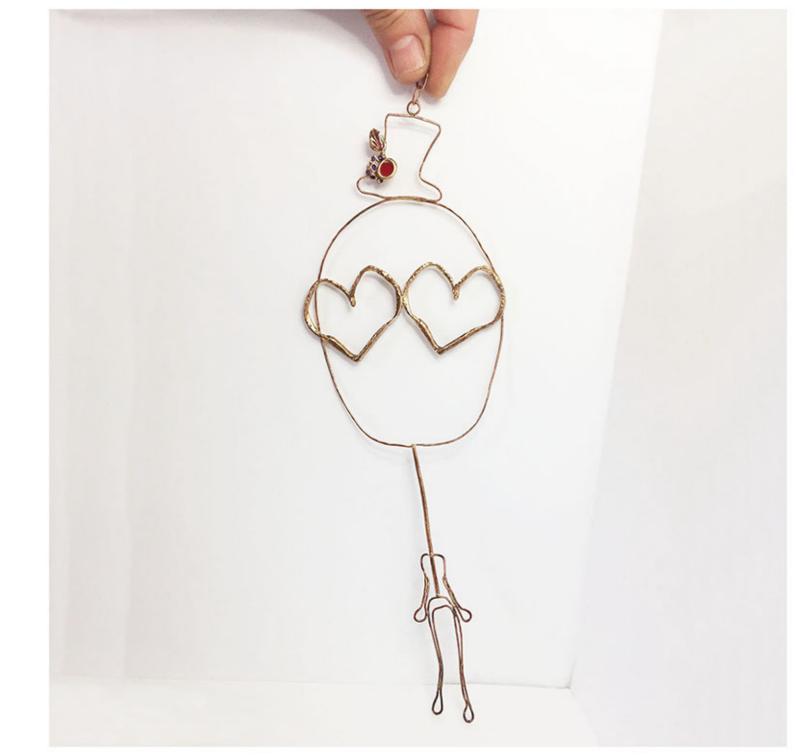

ge earrings







- yellow
  blu



### nel BLU di un cielo Notturno

### - il re extraterrestre

anello bronzo e smalto

#### PAGINE SEGUENTI:

- blu, ring

- scarpetta, ring

- dots ring

- moon ring











- yellowpurple



## after the MIDNIGHT

- night boy

desk sculpture,h 8 cm bronzo e smalto

#### PAGINE SEGUENTI:

- il gufo, pendant

- purple ring

 il re e la regina della notte fonda, ciondoli, h 9 cm

- night family, piccole sculture, h 5-6 cm









- yellow
  pink
  red



# sul pianeta rosa

### - pink planet people

wall sculpture,h 28 cm bronzo e smalto

#### PAGINE SEGUENTI:

- pink elisse ring

- pink mother's love, desk sculpture

- pink fall in love, pendant

- dots ring

- monster king sculpture, h 4 cm

 pink flower queen and yellow circle sculpture, h 5,5 cm













- white
- green
  purple



### la stanza dei Robots

- smart working

desk sculpture,h 14,5 cm bronzo e smalto

#### PAGINE SEGUENTI:

- scarpette, ciondoli
- Robot Face, ring
- Robot, desk sculpture,h 13 cm
- Robot, wall sculpture,h 27 cm
  - Robot Eyes, rings
- Robot Face, wall sculpture,h 17,5 cm
  - Robot Face, ciondolo















#### BIOGRAPHY

Born in Sorrento in 1981.

Education: Interior Design at the Superior Institute of Design (1999-2002) and Industrial Design for Fashion (2003-2007) at the Second University of Naples.

In 2006, Daniela founded 'PINGdesign.it' and started to create jewels. Three years later, in 2009, she opened, in Sorrento, the PING Art Jewelry: a space with inside the design office, the workshop and the gallery.

In 2020, in the covid pandemi