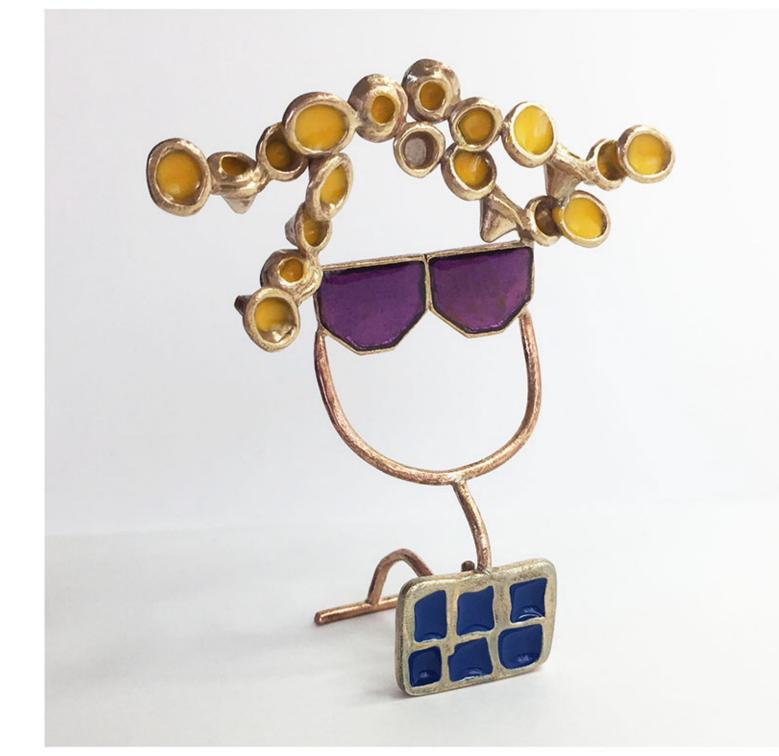

#### PAGINE SEGUENTI:

- pink elisse ring

- pink mother's love, desk sculpture

- pink fall in love, pendant

- dots ring

- monster king sculpture, h 4 cm

 pink flower queen and yellow circle sculpture, h 5,5 cm