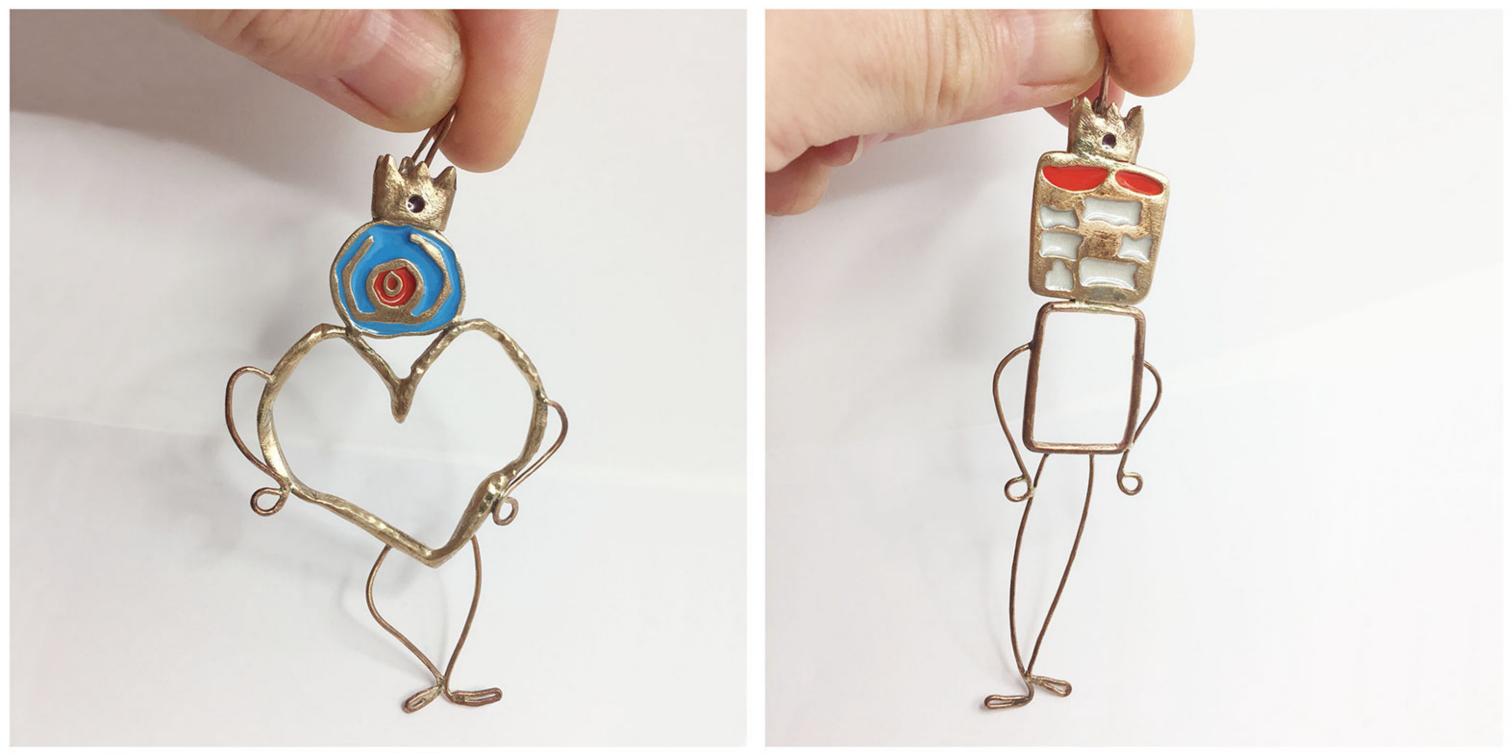

#### PAGINE SEGUENTI:

- wow ring

il Re celeste e la Regina arancione, pendants, h 8 cm
 sandaletti earrings

il Cuoco e il Maggiordomo, pendants, h 11-8 cm
 il Custode, desk sculpture

Mrs sedia e la Volpe, pendants, h 3-15 cm
 pesciolini celeste e arancione, rings