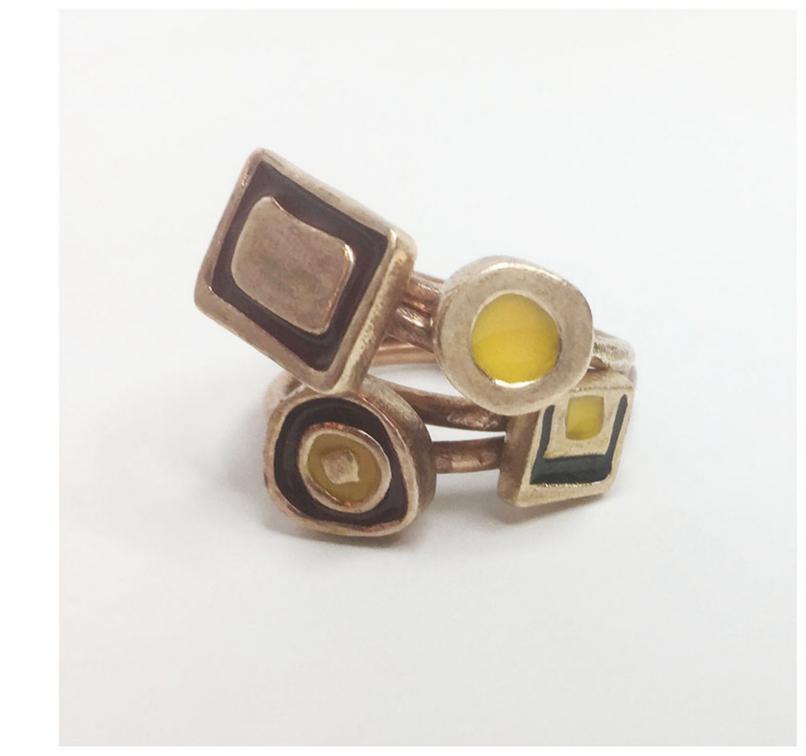

#### PAGINE SEGUENTI:

- giallo,bordò,marrone, rings

- lumaca, ciondolo

- calicanto estivo, earrings

-fiori bordò e giallo, rings

- farfalla ciondolo

-giraffa, ciondolo

- gold
- orange