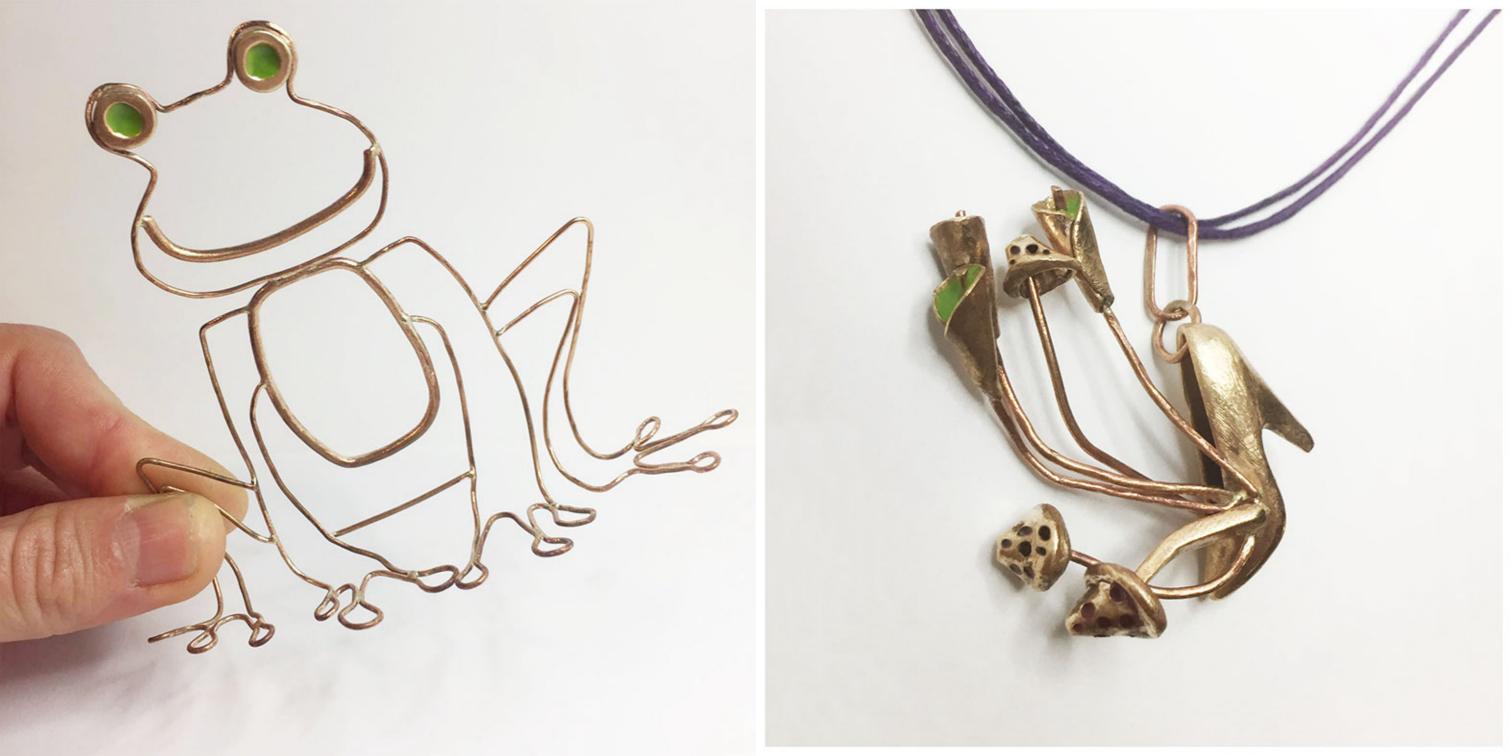

#### PAGINE SEGUENTI:

- The White Rabbit, ciondolo
- quadrupedi family, ciondoli
  - La Rana, desk sculpture
    - scarpina, ciondolo
      - Flower rings

- dark red
- yellow
- brown

#### PAGINE SEGUENTI:

- medusa, ciondolo

- granchio, ciondolo

- anemone con pesciolino, ring

- fondale, ring

- blu blu red, rings

- fondale, earrings

- green
- brown