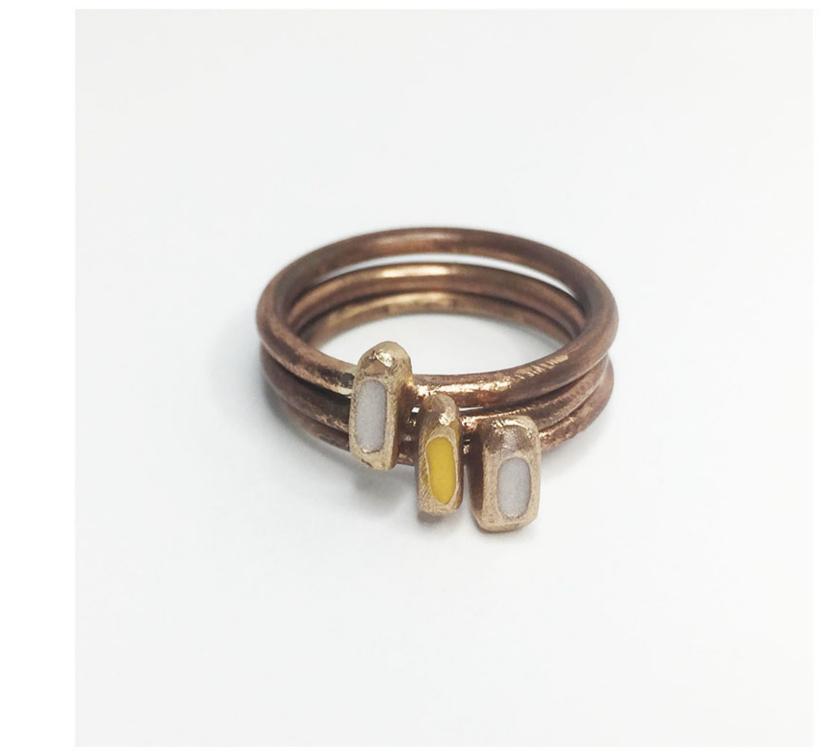

#### PAGINE SEGUENTI:

- medusa, ciondolo

- granchio, ciondolo

- anemone con pesciolino, ring

- fondale, ring

- blu blu red, rings

- fondale, earrings

- green
- brown