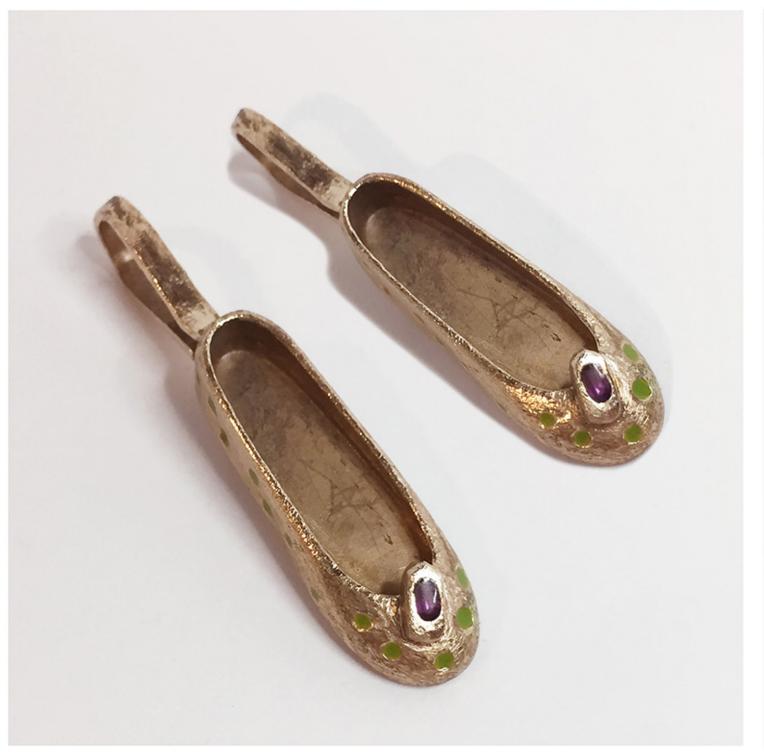

#### PAGINE SEGUENTI:

- scarpette, ciondoli
- Robot Face, ring
- Robot, desk sculpture,h 13 cm
- Robot, wall sculpture,h 27 cm
  - Robot Eyes, rings
- Robot Face, wall sculpture,h 17,5 cm
  - Robot Face, ciondolo