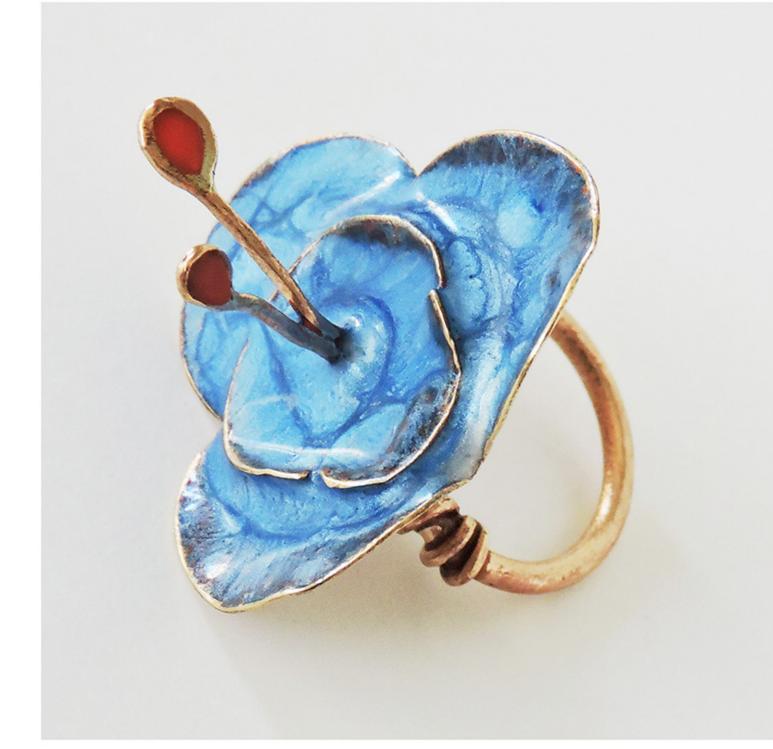

nzo e smalto

#### PAGINE SEGUENTI:

- little square earrings

- pepita gold, orange bracelet





- greenlíght blu



# il cielo e il prato del mattino

### - 18 pescí

collana bronzo e smalto

#### PAGINE SEGUENTI:

- il piccione viaggiatore, desk sculpture

- vacanze rings

- elisse ring









- yellowlíght blu



# l'ora più calda (midday)

- pesci

anelli bronzo e smalto

PAGINA SEGUENTE:

- papavero giallo ring







- orange
- líght blupurple



### nel REGNO del celeste

### - flower ring

anello bronzo e smalto

#### PAGINE SEGUENTI:

- wow ring

il Re celeste e la Regina arancione, pendants, h 8 cm
 sandaletti earrings

il Cuoco e il Maggiordomo, pendants, h 11-8 cm
 il Custode, desk sculpture

Mrs sedia e la Volpe, pendants, h 3-15 cm
 pesciolini celeste e arancione, rings



















- orange
- blu



## un bloom di arancione (sunset)

- flower ring

anello bronzo e smalto

PAGINE SEGUENTI:

- flower ring

- blu, orange earrings







- yellow
  blu



### nel BLU di un cielo Notturno

### - il re extraterrestre

anello bronzo e smalto

#### PAGINE SEGUENTI:

- blu, ring

- scarpetta, ring

- dots ring

- moon ring











- yellowpurple



## after the MIDNIGHT

- night boy

desk sculpture,h 8 cm bronzo e smalto

#### PAGINE SEGUENTI:

- il gufo, pendant

- purple ring

 il re e la regina della notte fonda, ciondoli, h 9 cm

- night family, piccole sculture, h 5-6 cm









- yellow
  pink
  red



# sul pianeta rosa

### - pink planet people

wall sculpture,h 28 cm bronzo e smalto

#### PAGINE SEGUENTI:

- pink elisse ring

- pink mother's lov