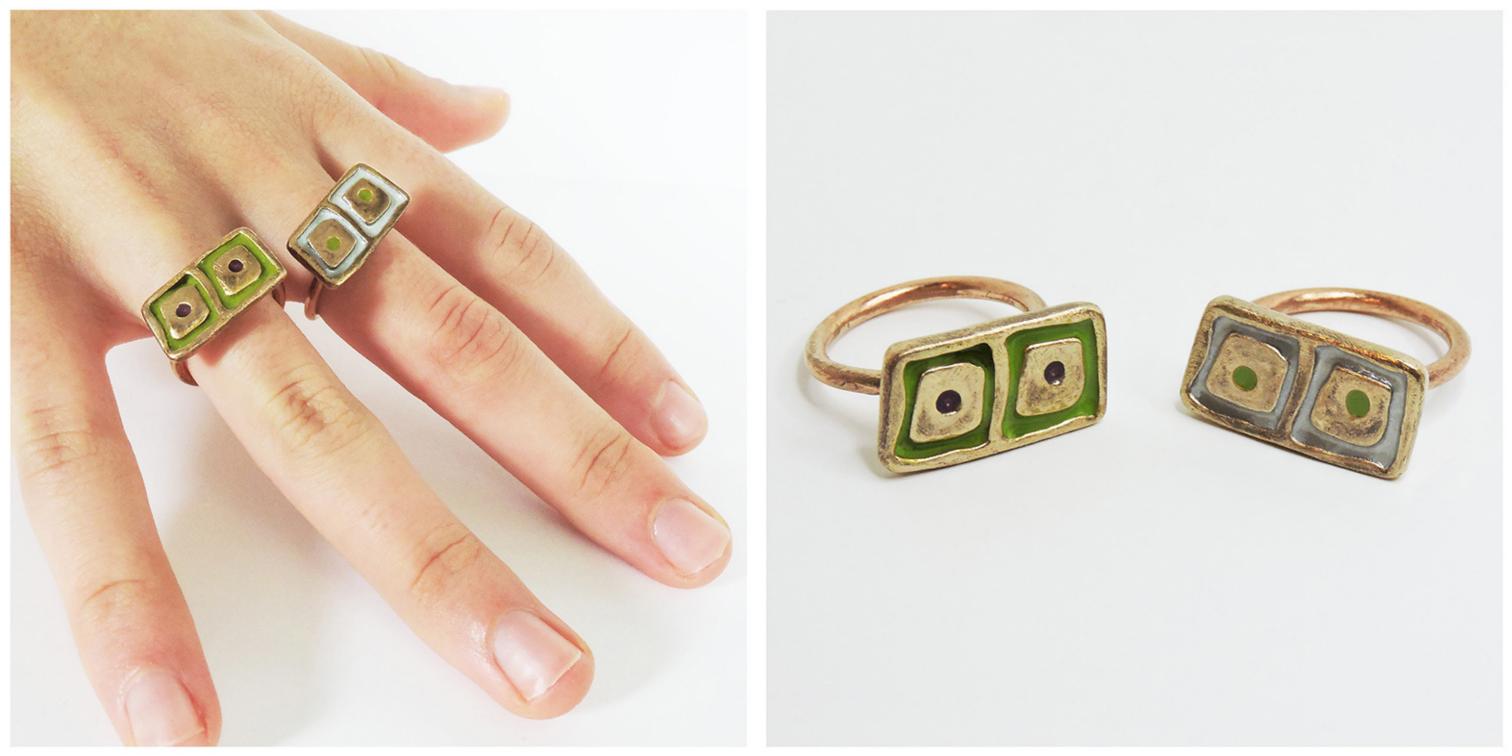

#### PAGINE SEGUENTI:

- scarpette, ciondoli
- Robot Face, ring
- Robot, desk sculpture,h 13 cm
- Robot, wall sculpture,h 27 cm
  - Robot Eyes, rings
- Robot Face, wall sculpture,h 17,5 cm
  - Robot Face, ciondolo