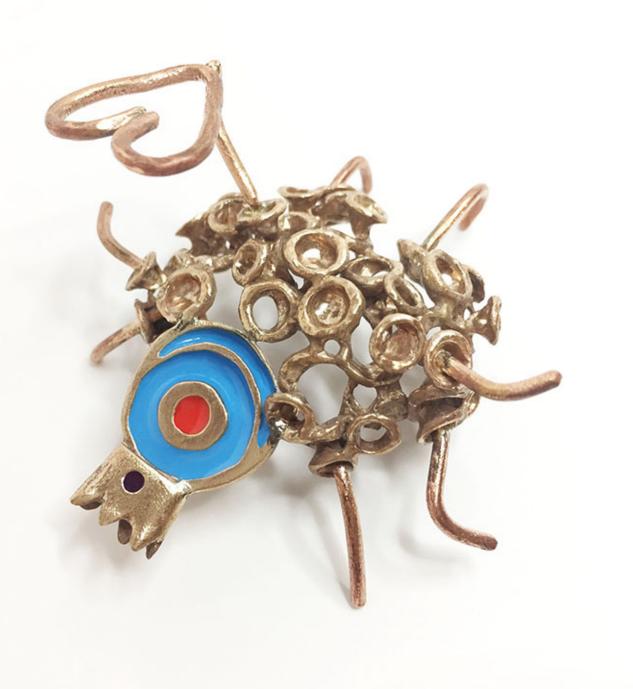

#### PAGINE SEGUENTI:

- wow ring

il Re celeste e la Regina arancione, pendants, h 8 cm
 sandaletti earrings

il Cuoco e il Maggiordomo, pendants, h 11-8 cm
 il Custode, desk sculpture

Mrs sedia e la Volpe, pendants, h 3-15 cm
 pesciolini celeste e arancione, rings