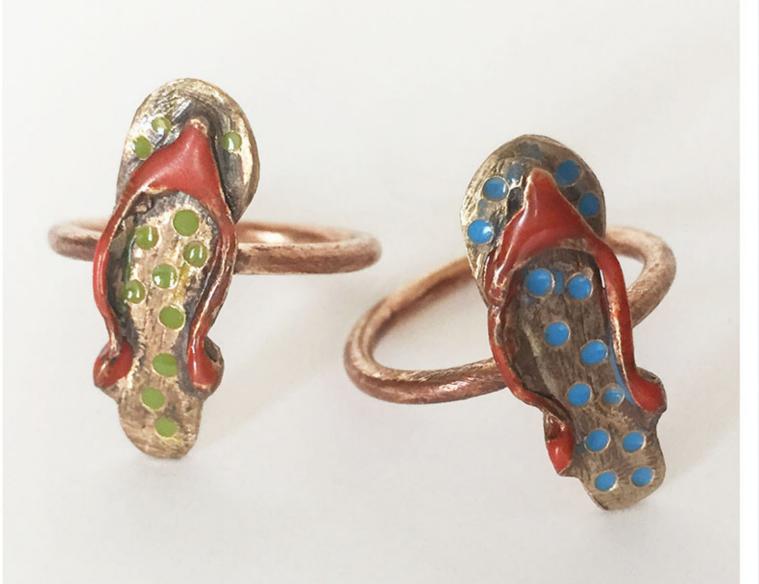

#### PAGINE SEGUENTI:

- wow ring

il Re celeste e la Regina arancione, pendants, h 8 cm
 sandaletti earrings

il Cuoco e il Maggiordomo, pendants, h 11-8 cm
 il Custode, desk sculpture

Mrs sedia e la Volpe, pendants, h 3-15 cm
 pesciolini celeste e arancione, rings