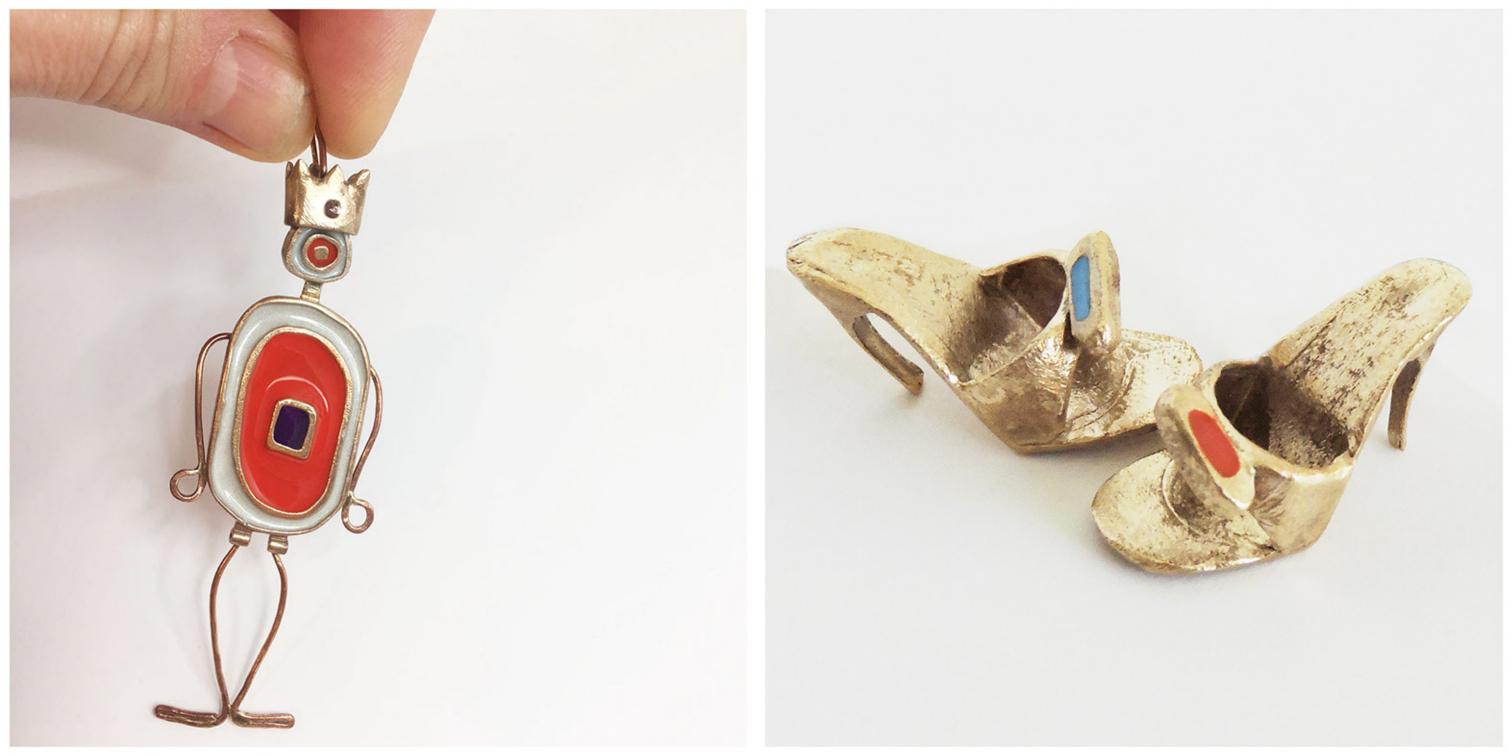

#### PAGINE SEGUENTI:

- wow ring

il Re celeste e la Regina arancione, pendants, h 8 cm
 sandaletti earrings

il Cuoco e il Maggiordomo, pendants, h 11-8 cm
 il Custode, desk sculpture

Mrs sedia e la Volpe, pendants, h 3-15 cm
 pesciolini celeste e arancione, rings