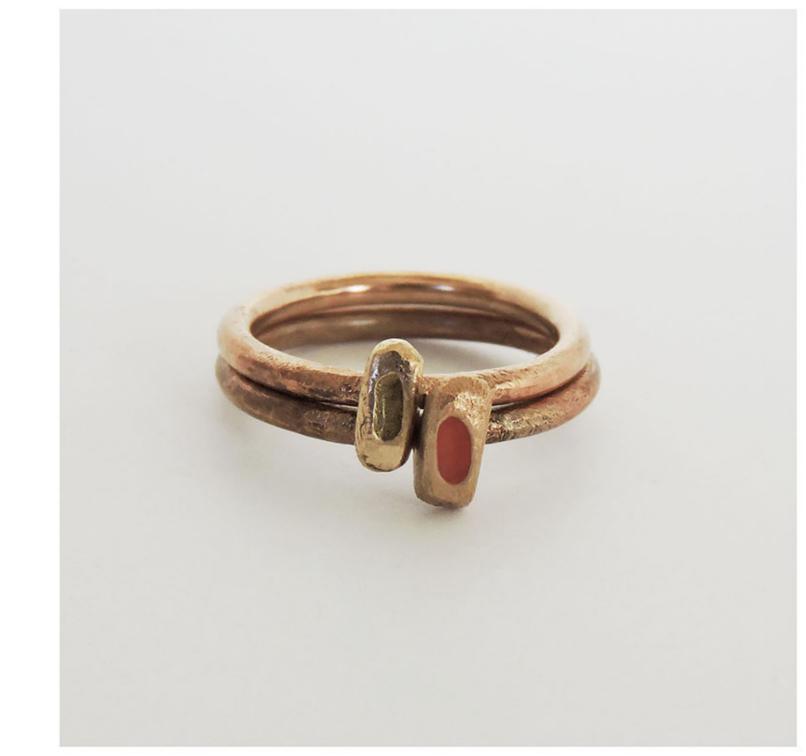

#### PAGINE SEGUENTI:

- medusa, ciondolo

- granchio, ciondolo

- anemone con pesciolino, ring

- fondale, ring

- blu blu red, rings

- fondale, earrings

- green
- brown