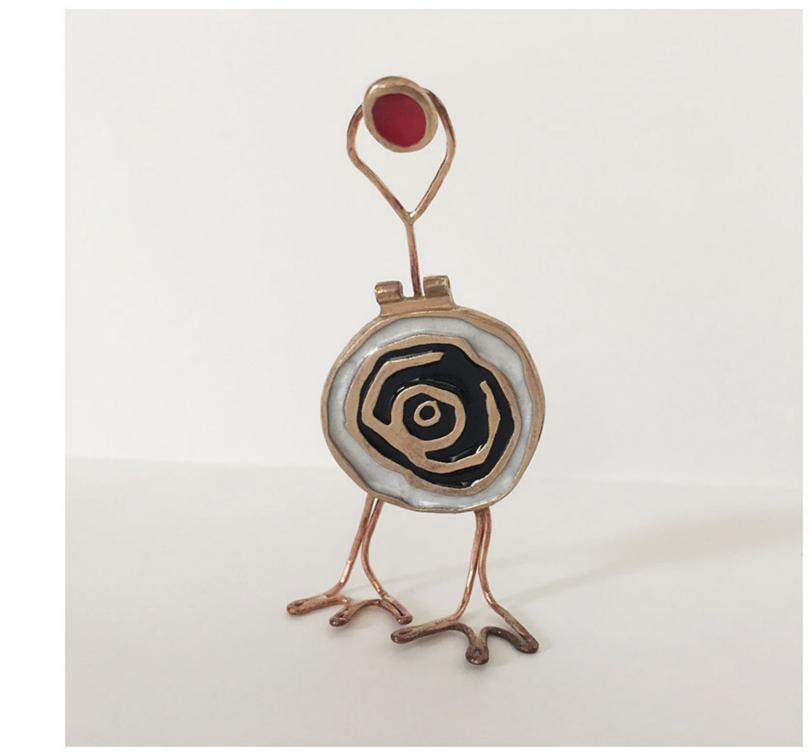

i magici... ci imbatteremo durante questo viaggio?

Dedicato a chi ha luce dentro.

In this publish there are the creations made during the period of 'creative isolation' caused by the second part of the Covid pandemic (November 2020 - May 2021).

It tells about a journey that takes place through a ladder, it starts from down, and step by step, will go through: some places (exactly seven) and some color combinations (fourteen).

which characters, kings, queens, kingdoms, imaginary creatures, talking animals, magic objects... we will meet during this journey?

Dedicated to persons with the light inside.

- whiteyellow



## welcome alla luce del giallo

- rapace diurno scultura bronzo e smalto

#### PAGINE SEGUENTI:

- trova l'intruso, piccole sculture, h 5-6 cm





- white
- black
- red



### in bianco e nero e rosso

### - Il Signor Polipo

desk sculpture bronzo e smalto

#### PAGINE SEGUENTI:

- libellula, ciondolo
- farfalla, ciondolo
- nuvoletta, ciondolo
- pesciolini, ciondoli







- red
- blu blu



# il blu...blu...blu... del fondale marino

#### - Il Re del Mare

wall sculpture bronzo e smalto

#### PAGINE SEGUENTI:

- medusa, ciondolo

- granchio, ciondolo

- anemone con pesciolino, ring

- fondale, ring

- blu blu red, rings

- fondale, earrings













- green
- brown



# la campagna e il bosco

- L'Agricoltore scultura

bronzo e smalto

#### PAGINE SEGUENTI:

- The White Rabbit, ciondolo
- quadrupedi family, ciondoli
  - La Rana, desk sculpture
    - scarpina, ciondolo
      - Flower rings











- dark red
- yellow
- brown



### savane e terre ca