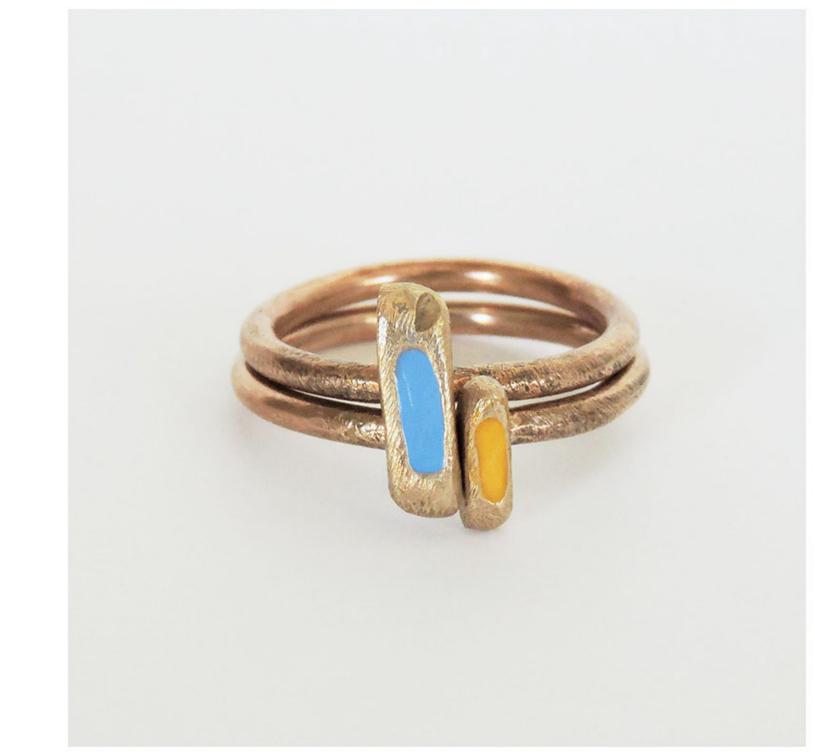

#### PAGINE SEGUENTI:

- medusa, ciondolo

- granchio, ciondolo

- anemone con pesciolino, ring

- fondale, ring

- blu blu red, rings

- fondale, earrings

- green
- brown