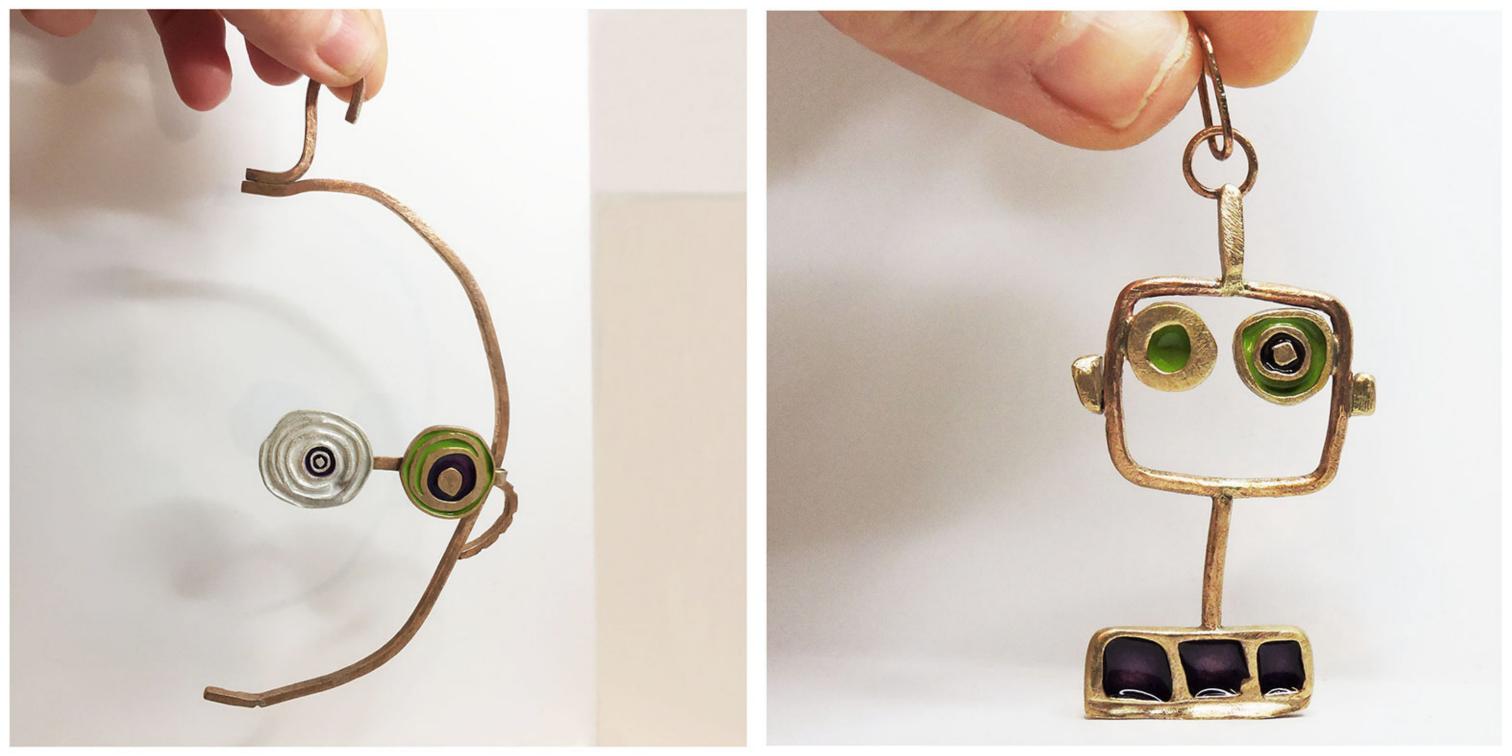

#### PAGINE SEGUENTI:

- scarpette, ciondoli
- Robot Face, ring
- Robot, desk sculpture,h 13 cm
- Robot, wall sculpture,h 27 cm
  - Robot Eyes, rings
- Robot Face, wall sculpture,h 17,5 cm
  - Robot Face, ciondolo