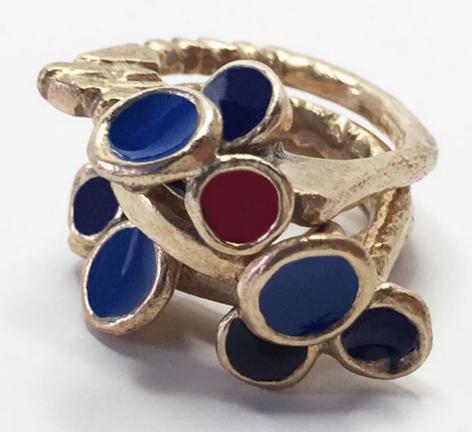

#### PAGINE SEGUENTI:

- medusa, ciondolo

- granchio, ciondolo

- anemone con pesciolino, ring

- fondale, ring

- blu blu red, rings

- fondale, earrings

- green
- brown