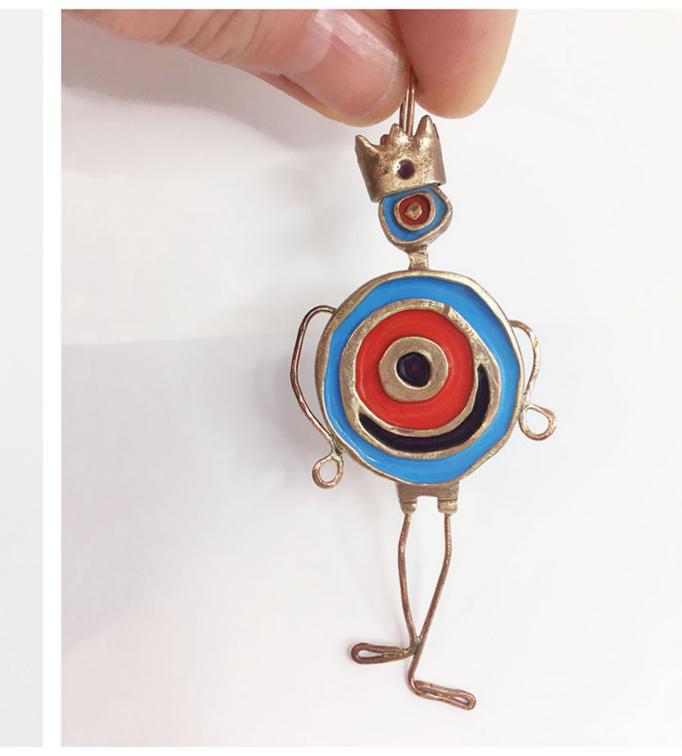

#### PAGINE SEGUENTI:

- wow ring

il Re celeste e la Regina arancione, pendants, h 8 cm
 sandaletti earrings

il Cuoco e il Maggiordomo, pendants, h 11-8 cm
 il Custode, desk sculpture

Mrs sedia e la Volpe, pendants, h 3-15 cm
 pesciolini celeste e arancione, rings