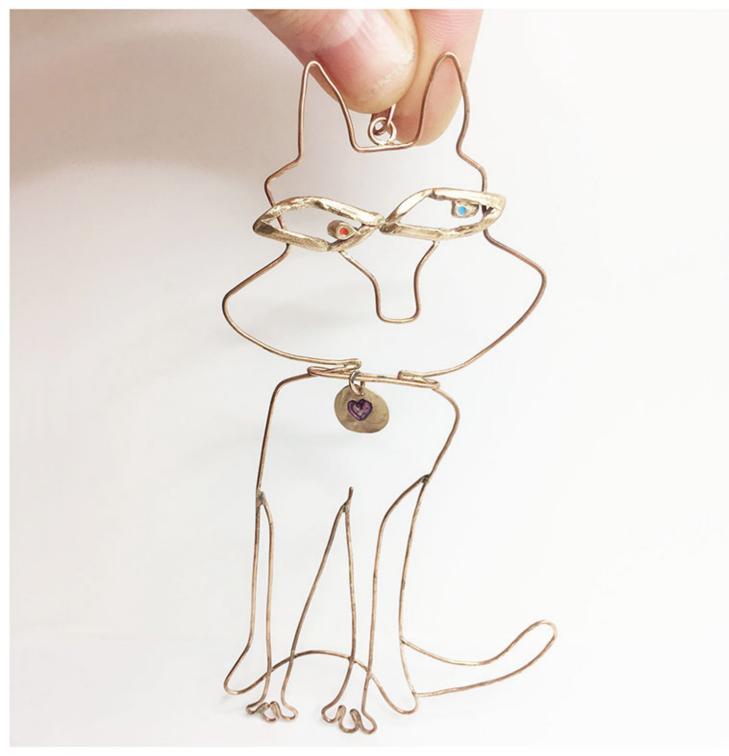

### la stanza dei Robots

- smart working

desk sculpture,h 14,5 cm bronzo e smalto

#### PAGINE SEGUENTI:

- scarpette, ciondoli
- Robot Face, ring
- Robot, desk sculpture,h 13 cm
- Robot, wall sculpture,h 27 cm
  - Robot Eyes, rings
- Robot Face, wall sculpture,h 17,5 cm
  - Robot Face, ciondolo