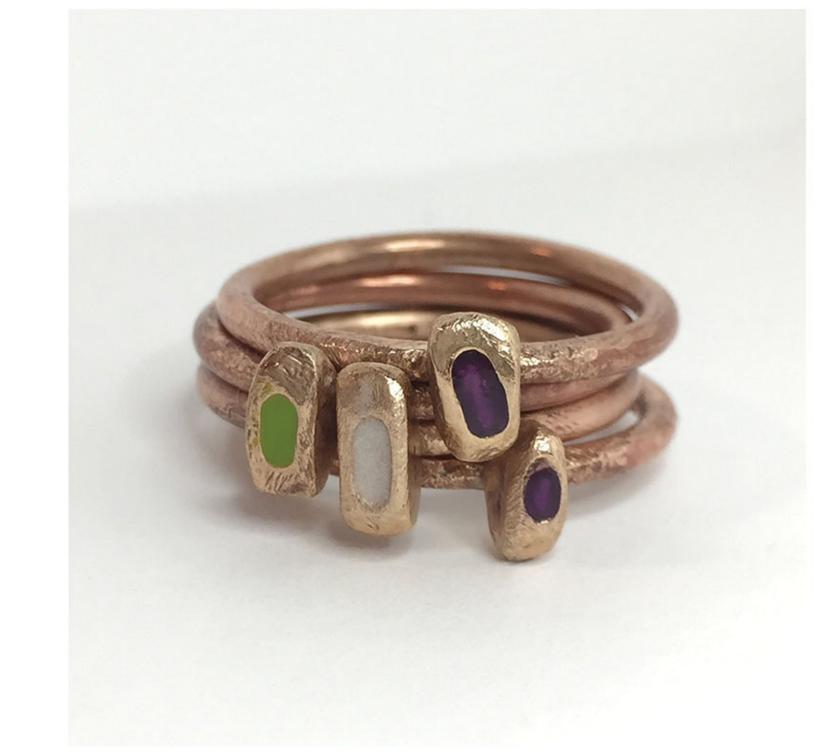

- white
- green
  purple

### la stanza dei Robots

- smart working

desk sculpture,h 14,5 cm bronzo e smalto