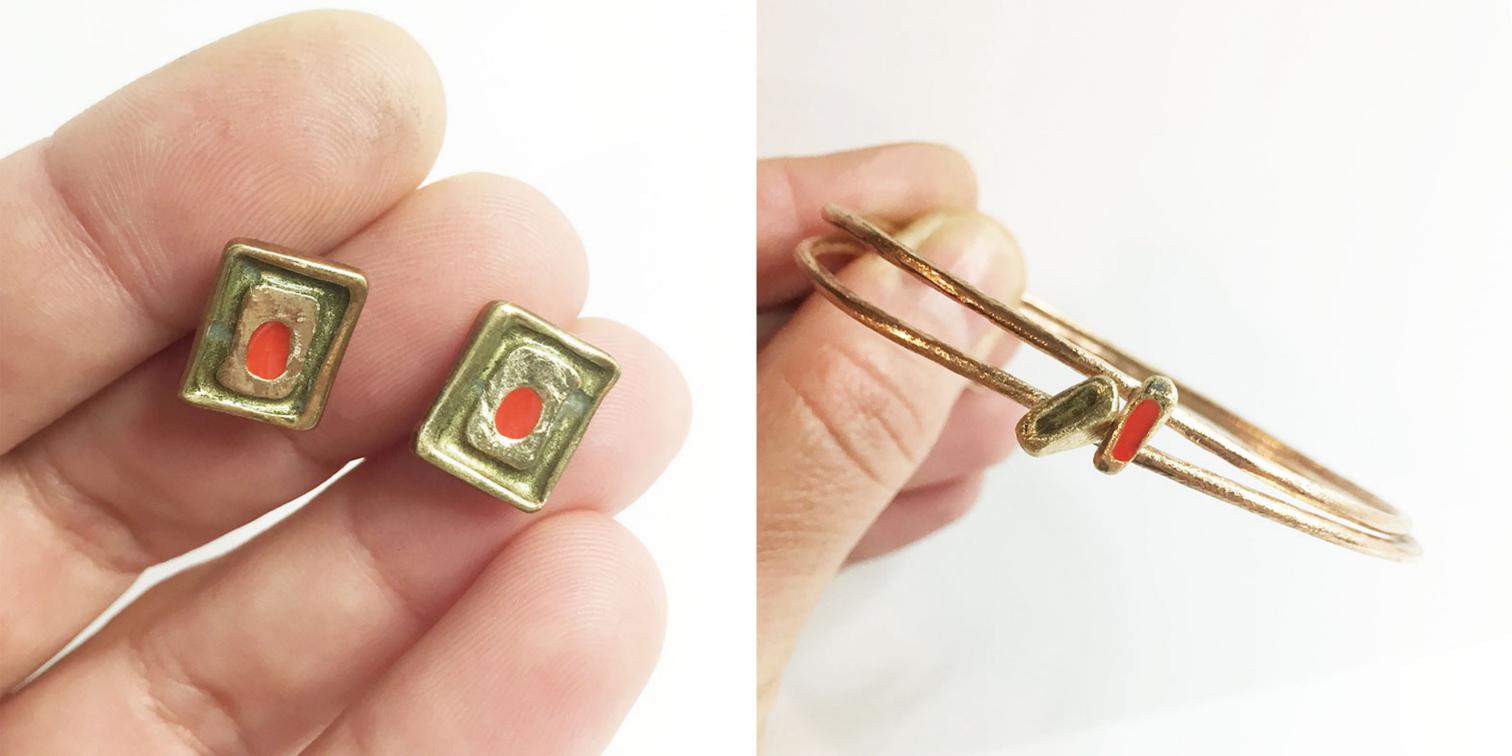

#### PAGINE SEGUENTI:

- little square earrings

- pepita gold, orange bracelet

- greenlíght blu

#### PAGINE SEGUENTI:

- medusa, ciondolo

- granchio, ciondolo

- anemone con pesciolino, ring

- fondale, ring

- blu blu red, rings

- fondale, earrings

- green
- brown