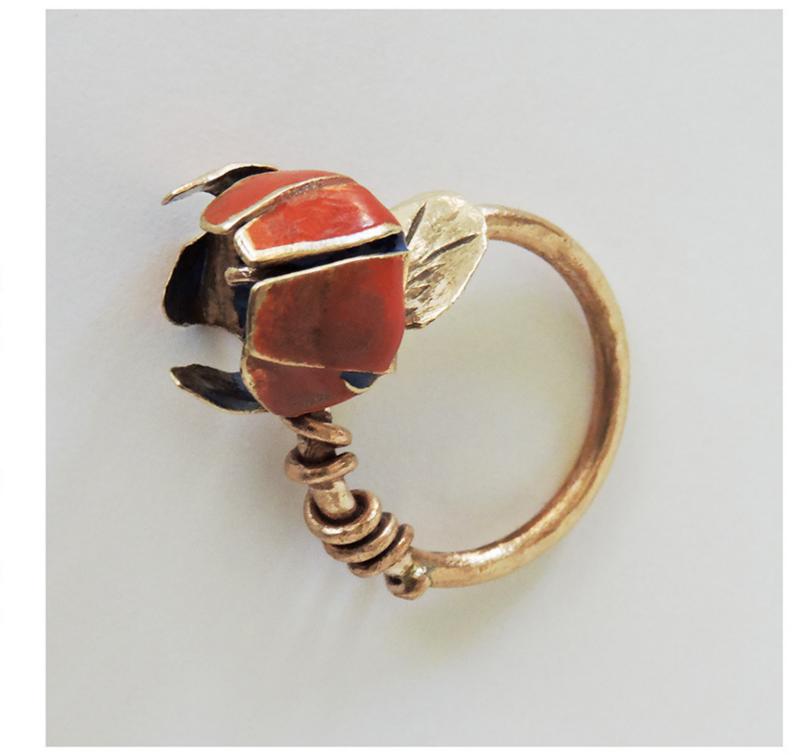

#### PAGINE SEGUENTI:

- giallo,bordò,marrone, rings

- lumaca, ciondolo

- calicanto estivo, earrings

-fiori bordò e giallo, rings

- farfalla ciondolo

-giraffa, ciondolo

- gold
- orange