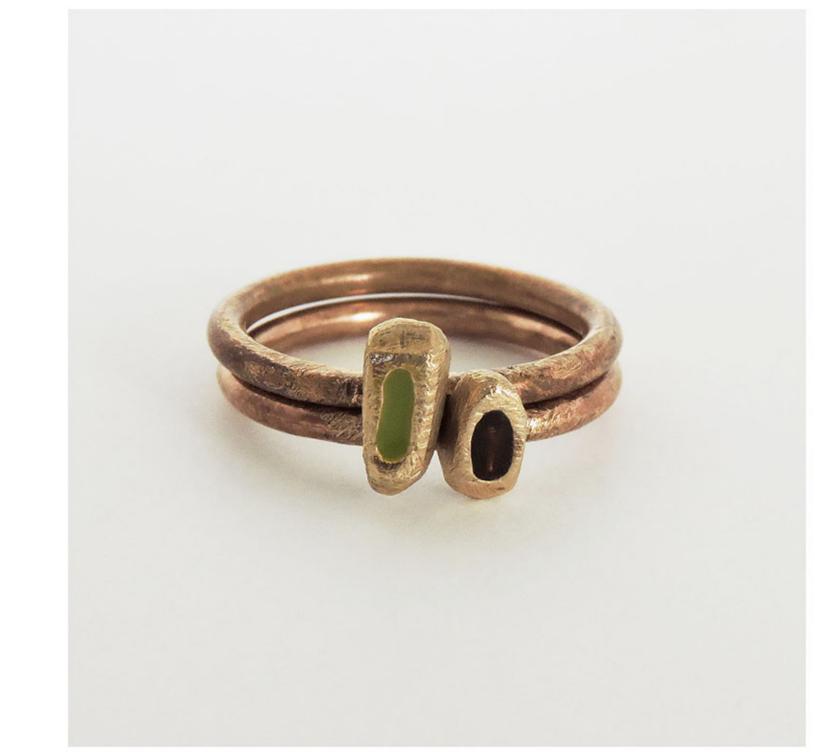

#### PAGINE SEGUENTI:

- The White Rabbit, ciondolo
- quadrupedi family, ciondoli
  - La Rana, desk sculpture
    - scarpina, ciondolo
      - Flower rings

- dark red
- yellow
- brown