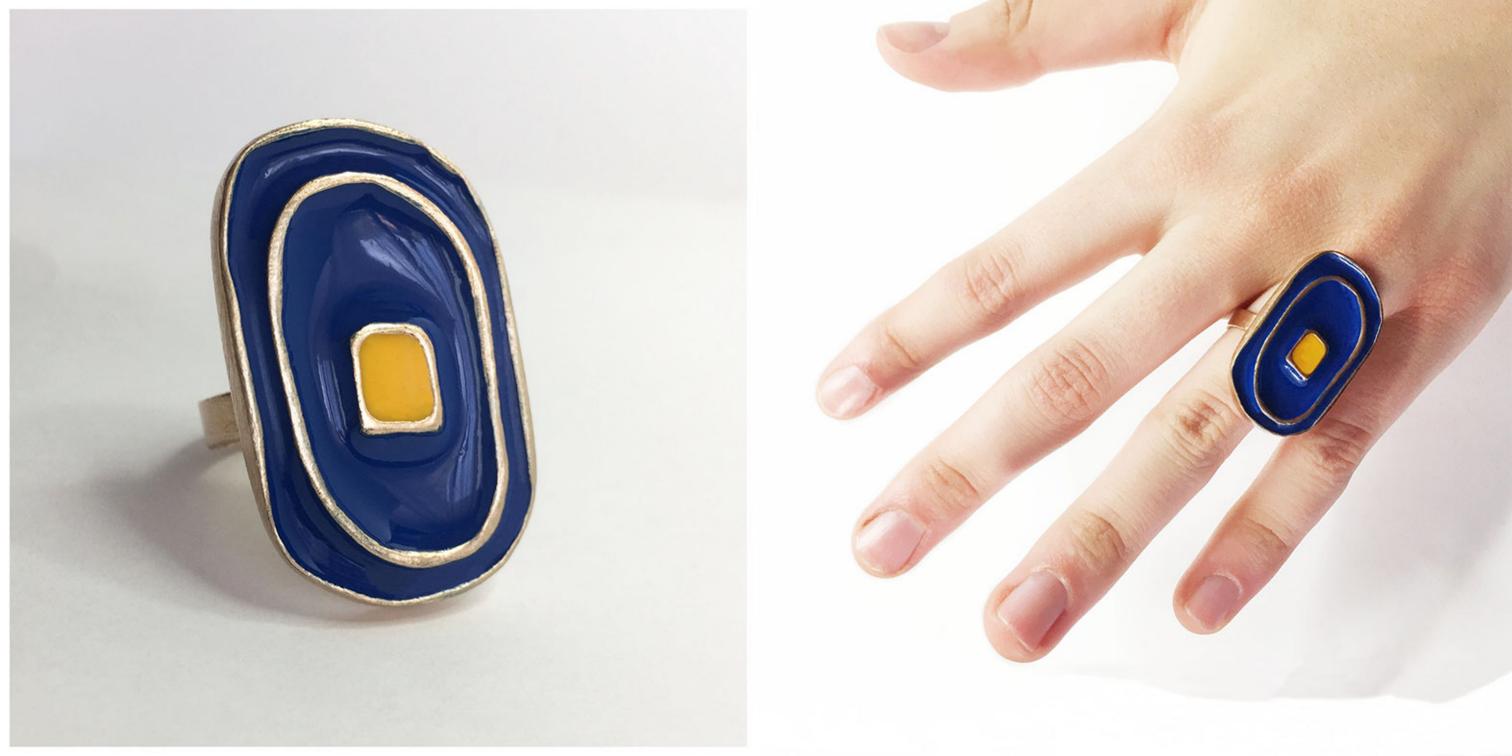

#### PAGINE SEGUENTI:

- il piccione viaggiatore, desk sculpture

- vacanze rings

- elisse ring

- yellowlíght blu