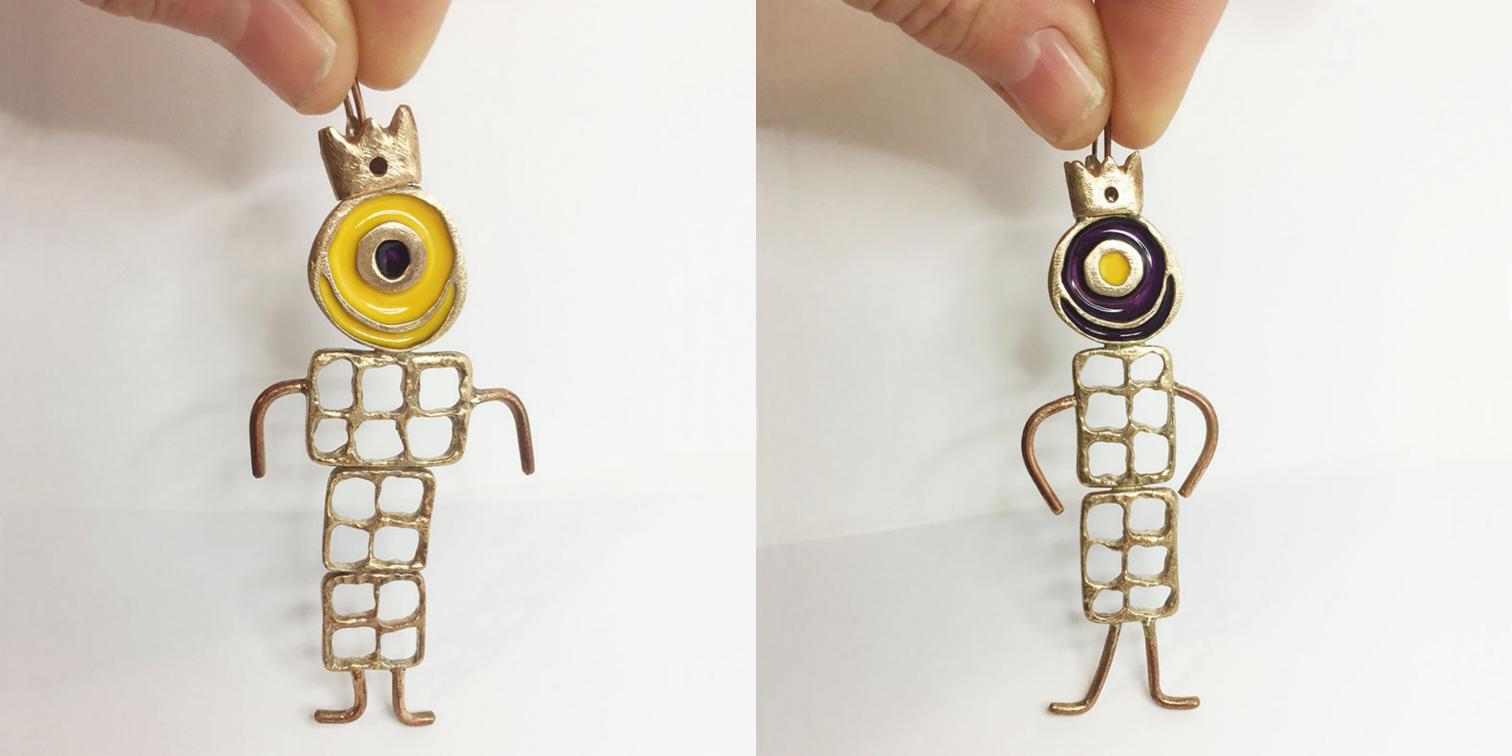

#### PAGINE SEGUENTI:

- wow ring

il Re celeste e la Regina arancione, pendants, h 8 cm
 sandaletti earrings

il Cuoco e il Maggiordomo, pendants, h 11-8 cm
 il Custode, desk sculpture

Mrs sedia e la Volpe, pendants, h 3-15 cm
 pesciolini celeste e arancione, rings