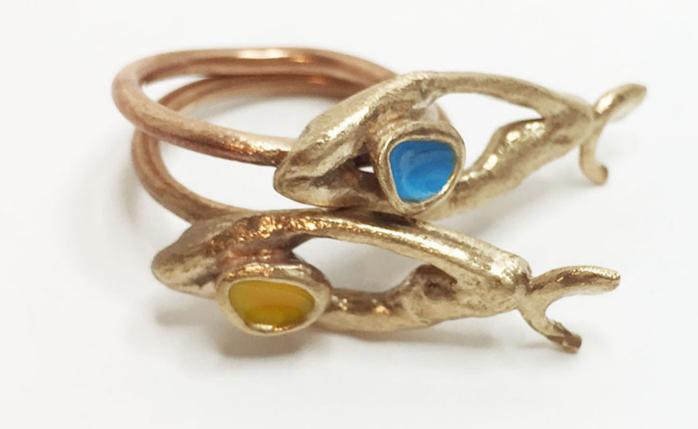

#### PAGINE SEGUENTI:

- medusa, ciondolo

- granchio, ciondolo

- anemone con pesciolino, ring

- fondale, ring

- blu blu red, rings

- fondale, earrings

- green
- brown