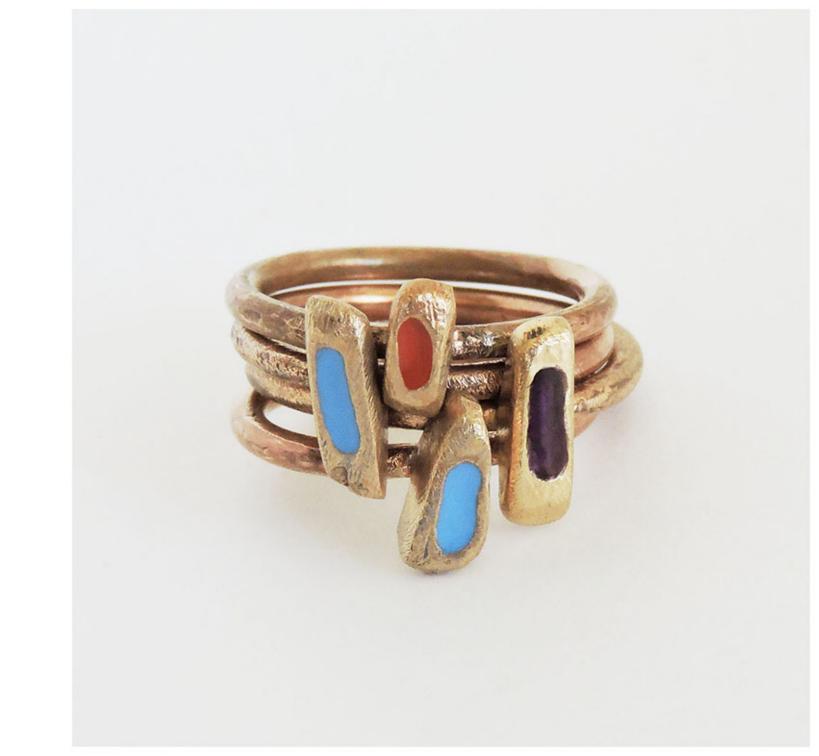

#### PAGINE SEGUENTI:

- medusa, ciondolo

- granchio, ciondolo

- anemone con pesciolino, ring

- fondale, ring

- blu blu red, rings

- fondale, earrings

- green
- brown