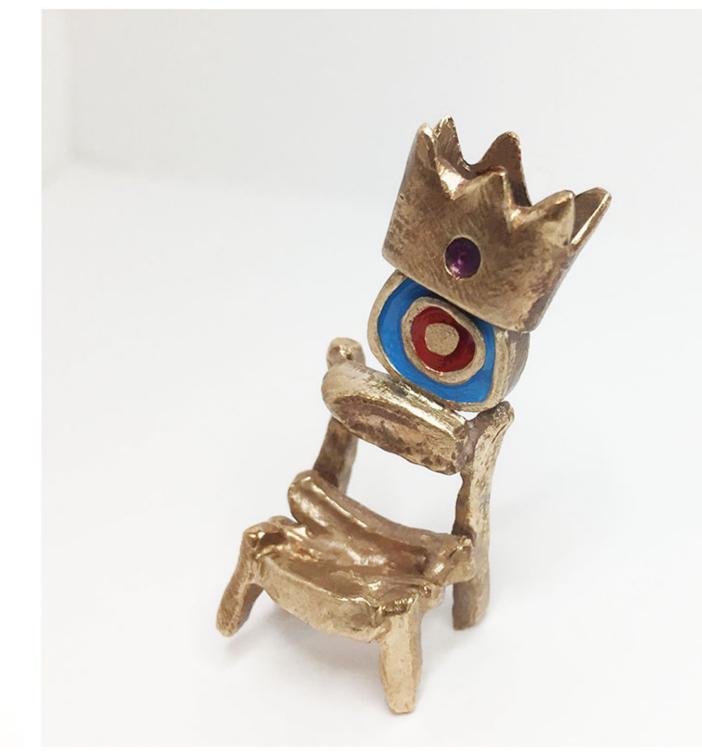

#### PAGINE SEGUENTI:

- wow ring

il Re celeste e la Regina arancione, pendants, h 8 cm
 sandaletti earrings

il Cuoco e il Maggiordomo, pendants, h 11-8 cm
 il Custode, desk sculpture

Mrs sedia e la Volpe, pendants, h 3-15 cm
 pesciolini celeste e arancione, rings