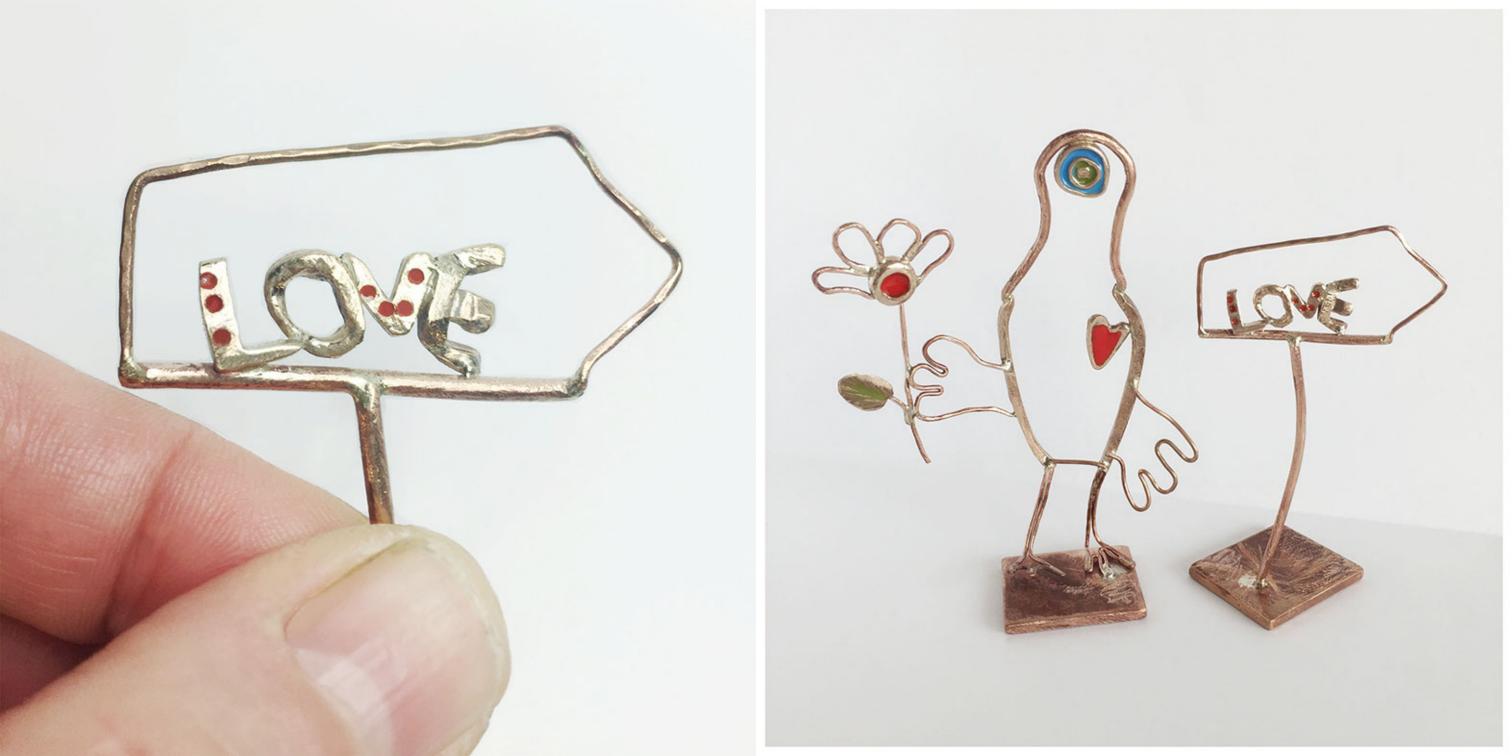

#### PAGINE SEGUENTI:

- wow ring

il Re celeste e la Regina arancione, pendants, h 8 cm
 sandaletti earrings

il Cuoco e il Maggiordomo, pendants, h 11-8 cm
 il Custode, desk sculpture

Mrs sedia e la Volpe, pendants, h 3-15 cm
 pesciolini celeste e arancione, rings