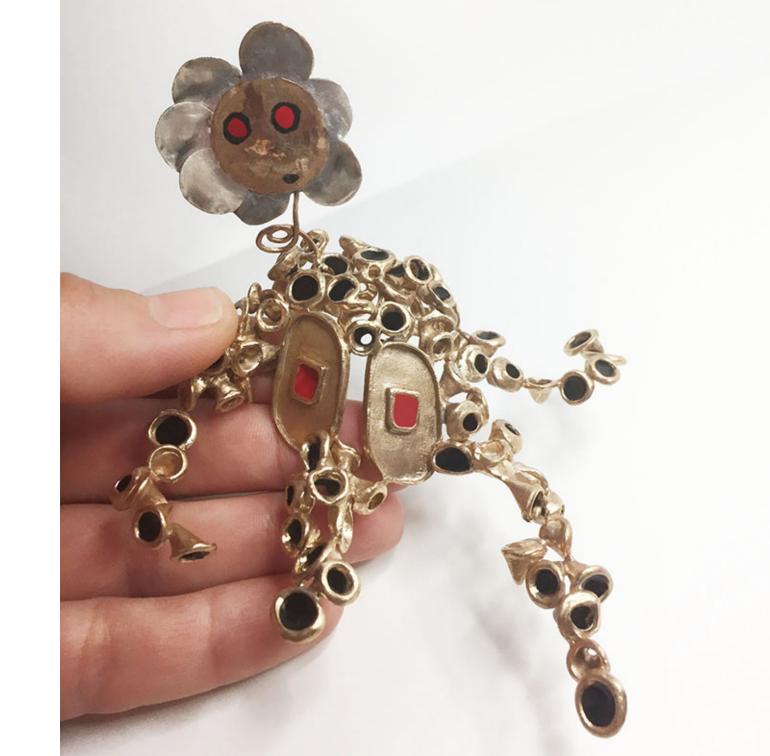

the Covid pandemic (November 2020 - May 2021).

It tells about a journey that takes place through a ladder, it starts from down, and step by step, will go through: some places (exactly seven) and some color combinations (fourteen).

which characters, kings, queens, kingdoms, imaginary creatures, talking animals, magic objects... we will meet during this journey?

Dedicated to persons with the light inside.

- whiteyellow



## welcome alla luce del giallo

- rapace diurno scultura bronzo e smalto

#### PAGINE SEGUENTI:

- trova l'intruso, piccole sculture, h 5-6 cm





- white
- black
- red



### in bianco e nero e rosso

### - Il Signor Polipo

desk sculpture bronzo e smalto

#### PAGINE SEGUENTI:

- libellula, ciondolo
- farfalla, ciondolo
- nuvoletta, ciondolo
- pesciolini, ciondoli







- red
- blu blu



# il blu...blu...blu... del fondale marino

#### - Il Re del Mare

wall sculpture bronzo e smalto

#### PAGINE SEGUENTI:

- medusa, ciondolo

- granchio, ciondolo

- anemone con pesciolino, ring

- fondale, ring

- blu blu red, rings

- fondale, earrings













- green
- brown



# la campagna e il bosco

- L'Agricoltore scultura

bronzo e smalto

#### PAGINE SEGUENTI:

- The White Rabbit, ciondolo
- quadrupedi family, ciondoli
  - La Rana, desk sculpture
    - scarpina, ciondolo
      - Flower rings











- dark red
- yellow
- brown



### savane e terre calde

- la giraffa e la farfalla

ciondoli bronzo e smalto

#### PAGINE SEGUENTI:

- giallo,bordò,marrone, rings

- lumaca, ciondolo

- calicanto estivo, earrings

-fiori bordò e giallo, rings

- farfa