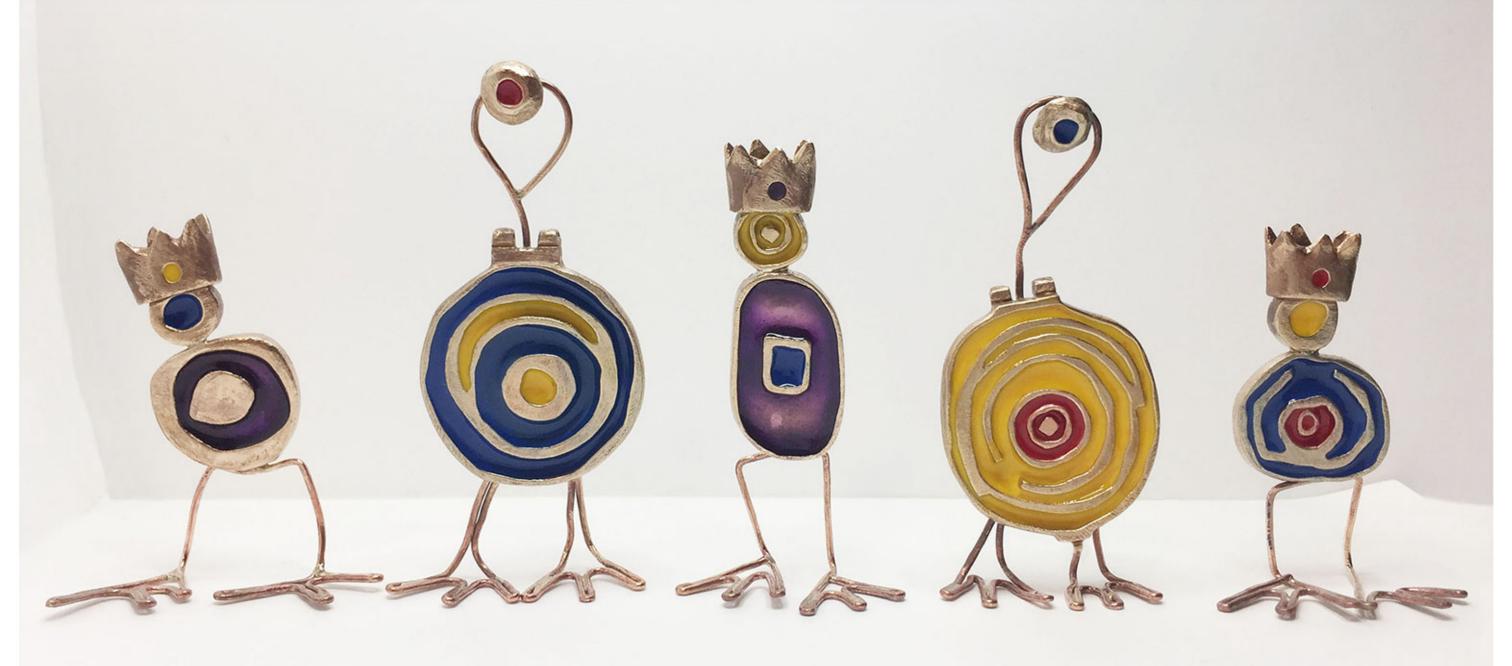

#### PAGINE SEGUENTI:

- trova l'intruso, piccole sculture, h 5-6 cm

- white
- black
- red