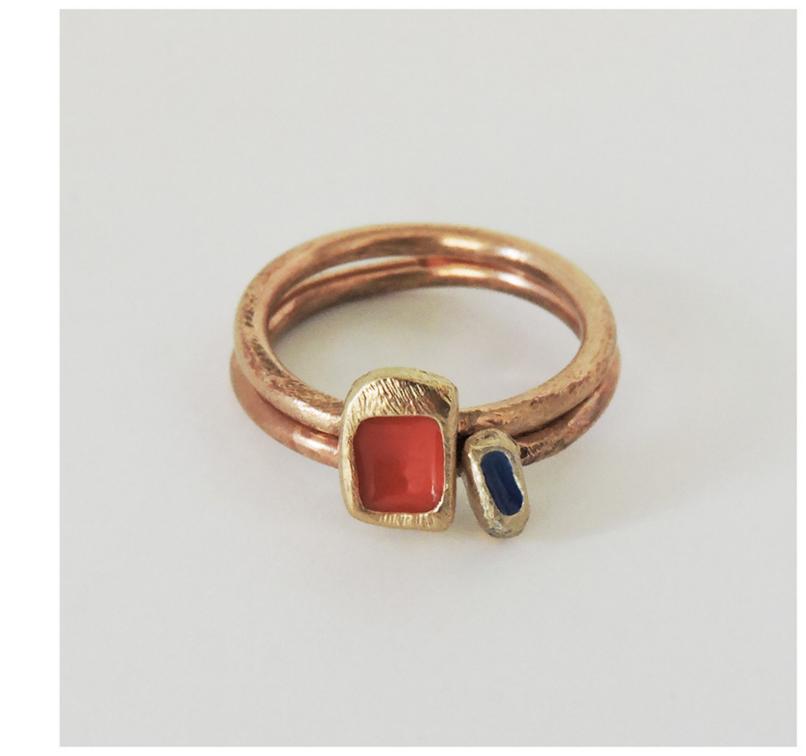

#### PAGINE SEGUENTI:

- giallo,bordò,marrone, rings

- lumaca, ciondolo

- calicanto estivo, earrings

-fiori bordò e giallo, rings

- farfalla ciondolo

-giraffa, ciondolo

- gold
- orange