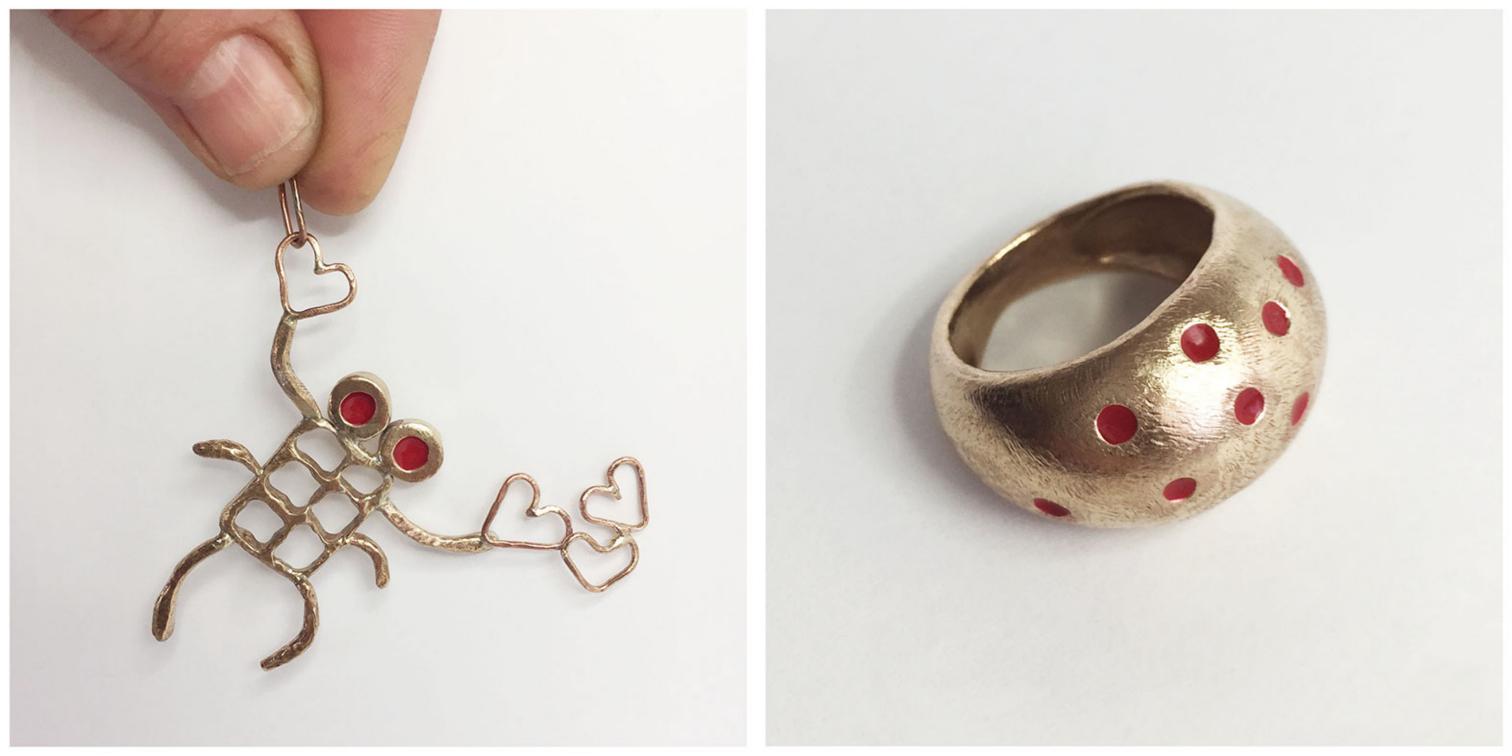

### savane e terre calde

- la giraffa e la farfalla

ciondoli bronzo e smalto

#### PAGINE SEGUENTI:

- giallo,bordò,marrone, rings

- lumaca, ciondolo

- calicanto estivo, earrings

-fiori bordò e giallo, rings

- farfalla ciondolo

-giraffa, ciondolo

- gold
- orange