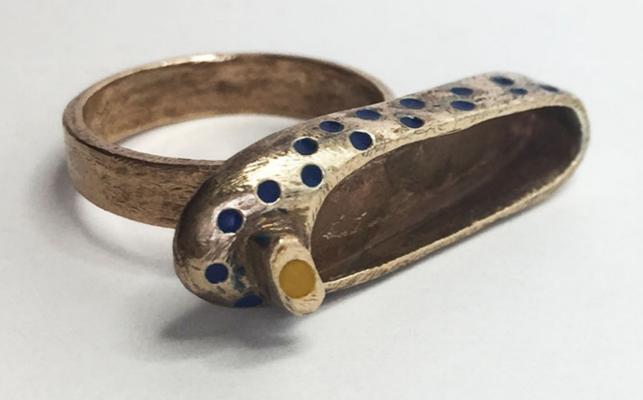

#### PAGINE SEGUENTI:

- il piccione viaggiatore, desk sculpture

- vacanze rings

- elisse ring

- yellowlíght blu