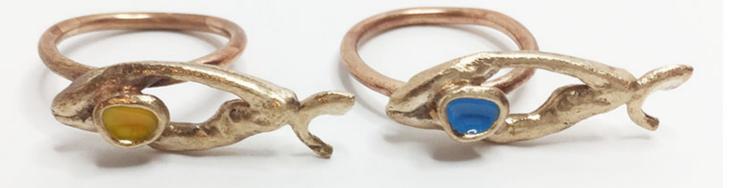

#### PAGINE SEGUENTI:

- medusa, ciondolo

- granchio, ciondolo

- anemone con pesciolino, ring

- fondale, ring

- blu blu red, rings

- fondale, earrings

- green
- brown