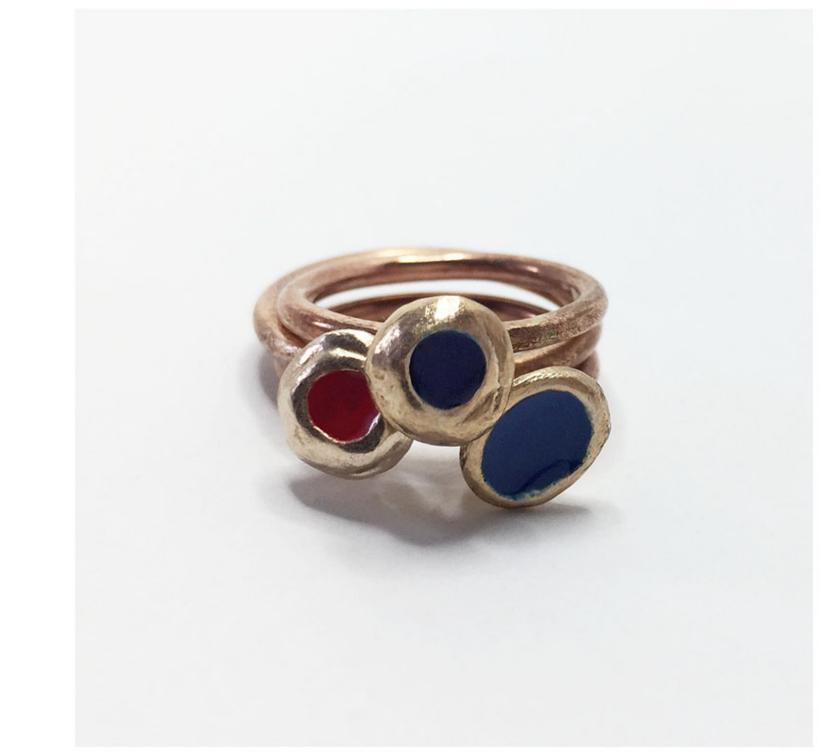

#### PAGINE SEGUENTI:

- medusa, ciondolo

- granchio, ciondolo

- anemone con pesciolino, ring

- fondale, ring

- blu blu red, rings

- fondale, earrings

- green
- brown