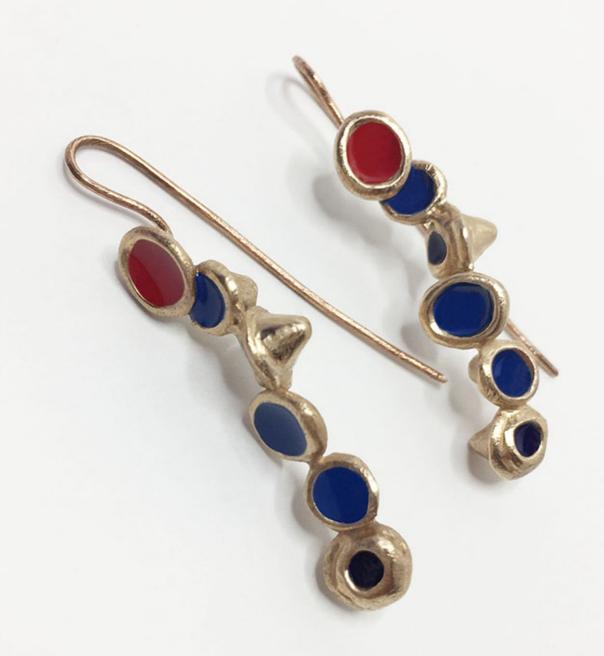

#### PAGINE SEGUENTI:

- medusa, ciondolo

- granchio, ciondolo

- anemone con pesciolino, ring

- fondale, ring

- blu blu red, rings

- fondale, earrings

- green
- brown