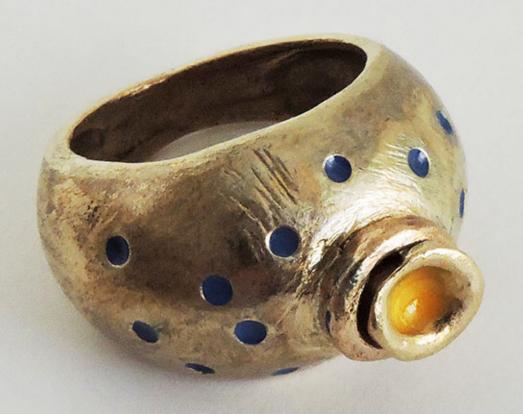

#### PAGINE SEGUENTI:

- il piccione viaggiatore, desk sculpture

- vacanze rings

- elisse ring

- yellowlíght blu