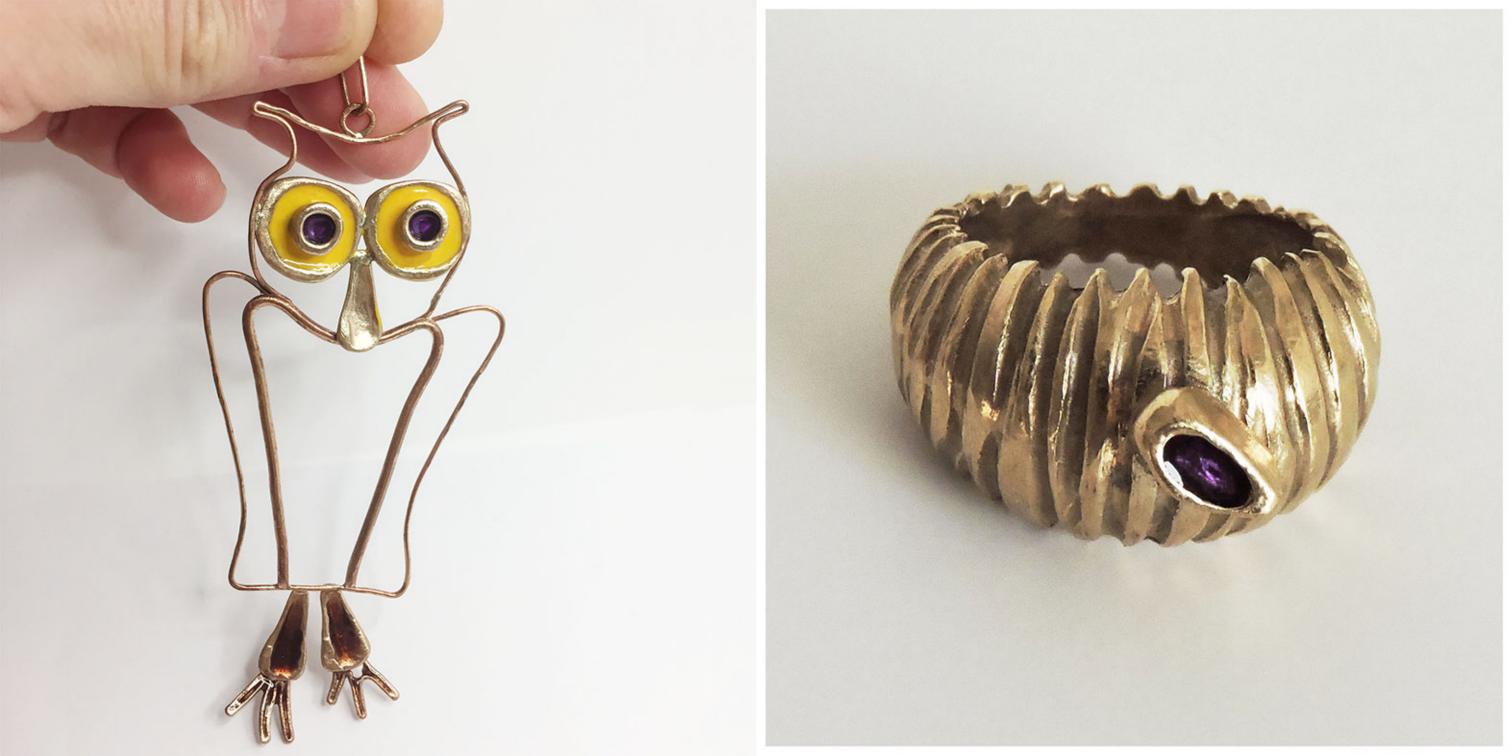

#### PAGINE SEGUENTI:

- il gufo, pendant

- purple ring

 il re e la regina della notte fonda, ciondoli, h 9 cm

- night family, piccole sculture, h 5-6 cm

- yellow
  pink
  red