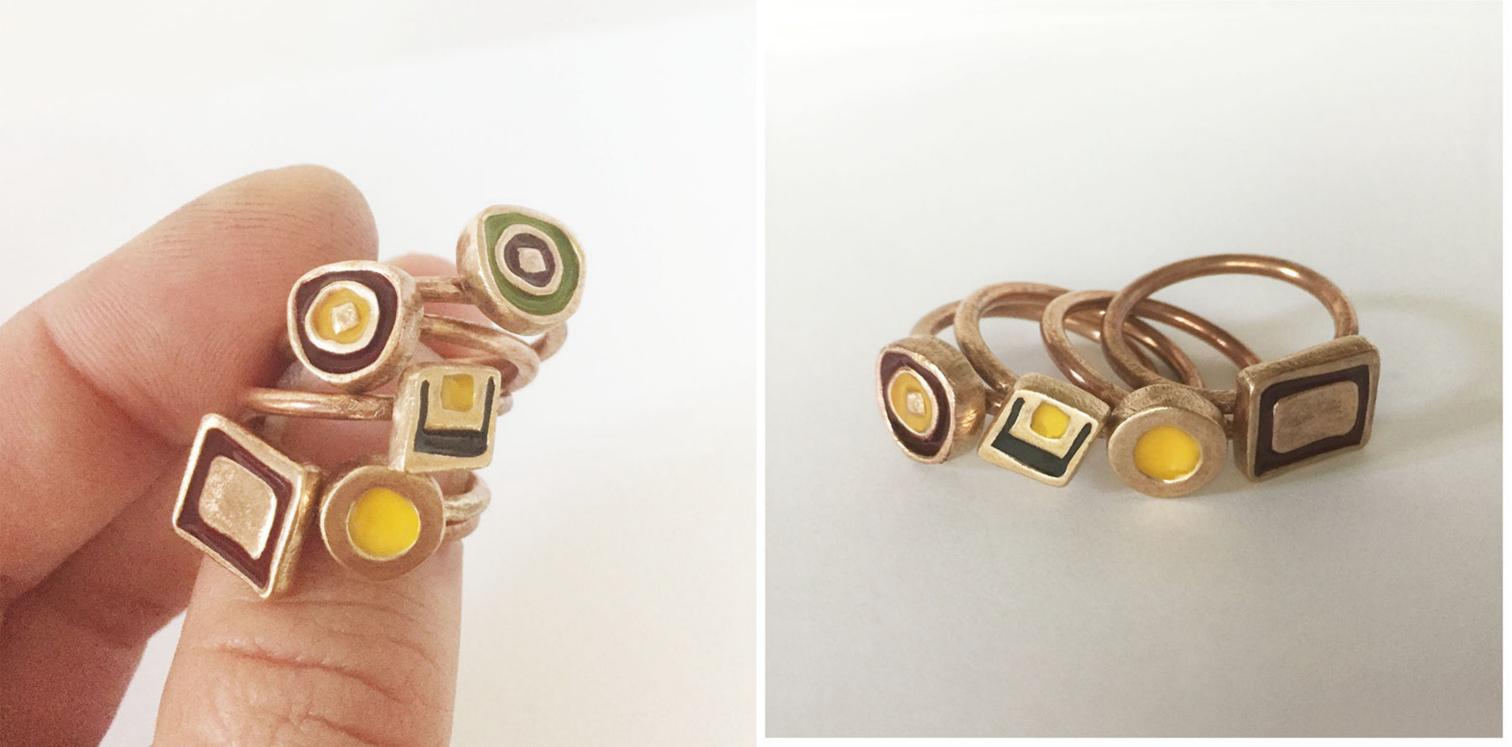

#### PAGINE SEGUENTI:

- giallo,bordò,marrone, rings

- lumaca, ciondolo

- calicanto estivo, earrings

-fiori bordò e giallo, rings

- farfalla ciondolo

-giraffa, ciondolo

- gold
- orange