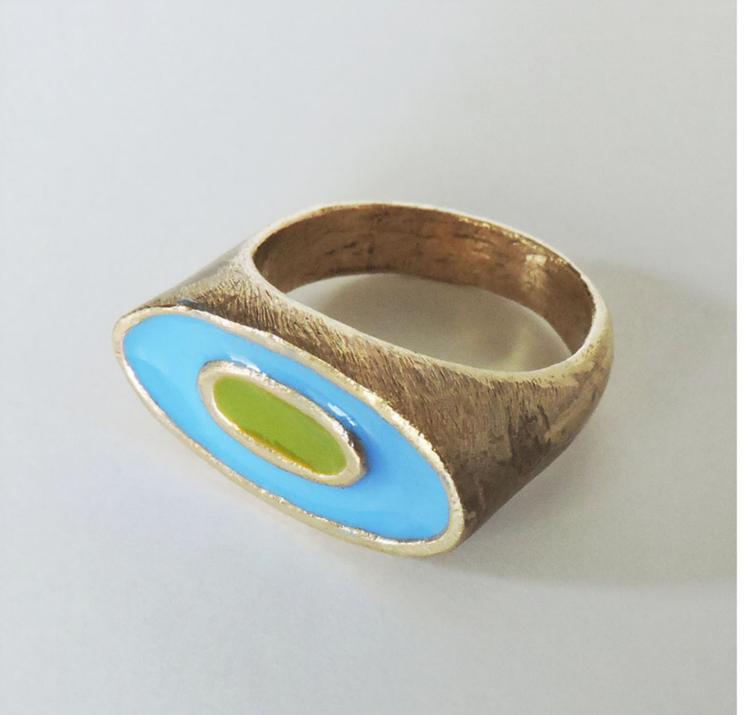

- quadrupedi family, ciondoli
  - La Rana, desk sculpture
    - scarpina, ciondolo
      - Flower rings











- dark red
- yellow
- brown



### savane e terre calde

- la giraffa e la farfalla

ciondoli bronzo e smalto

#### PAGINE SEGUENTI:

- giallo,bordò,marrone, rings

- lumaca, ciondolo

- calicanto estivo, earrings

-fiori bordò e giallo, rings

- farfalla ciondolo

-giraffa, ciondolo













- gold
- orange



# le prime luci dell'alba

### - spring queen

ciondolo, h 11 cm bronzo e smalto

#### PAGINE SEGUENTI:

- little square earrings

- pepita gold, orange bracelet





- greenlíght blu



# il cielo e il prato del mattino

### - 18 pescí

collana bronzo e smalto

#### PAGINE SEGUENTI:

- il piccione viaggiatore, desk sculpture

- vacanze rings

- elisse ring









- yellowlíght blu



# l'ora più calda (midday)

- pesci

anelli bronzo e smalto

PAGINA SEGUENTE:

- papavero giallo ring







- orange
- líght blupurple



### nel REGNO del celeste

### - flower ring

anello bronzo e smalto

#### PAGINE SEGUENTI:

- wow ring

il Re celeste e la Regina arancione, pendants, h 8 cm
 sandaletti earrings

il Cuoco e il Maggiordomo, pendants, h 11-8 cm
 il Custode, desk sculpture

Mrs sedia e la Volpe, pendants, h 3-15 cm
 pesciolini celeste e arancione, rings



















- orange
- blu



## un bloom di arancione (sunset)

- flower ring

anello bronzo e smalto

PAGINE SEGUENTI:

- flower ring

- blu, orange earrings







- yellow
  blu



### nel BLU di un cielo Notturno

### - il re extraterrestre

anello bronzo e smalto

#### PAGINE SEGUENTI: