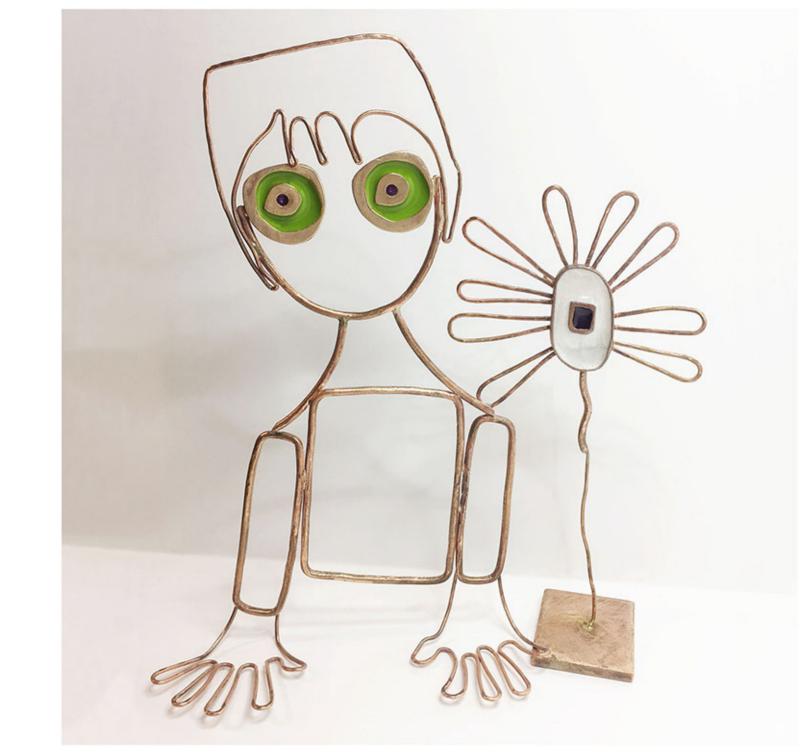

- white
- green
  purple

### la stanza dei Robots

- smart working

desk sculpture,h 14,5 cm bronzo e smalto