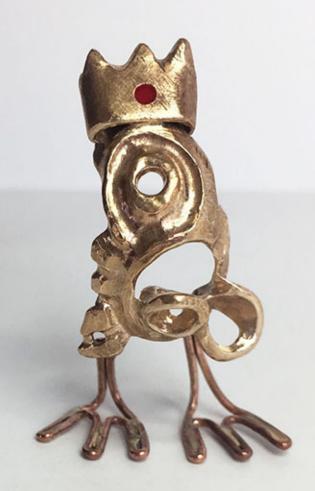

#### PAGINE SEGUENTI:

- wow ring

il Re celeste e la Regina arancione, pendants, h 8 cm
 sandaletti earrings

il Cuoco e il Maggiordomo, pendants, h 11-8 cm
 il Custode, desk sculpture

Mrs sedia e la Volpe, pendants, h 3-15 cm
 pesciolini celeste e arancione, rings