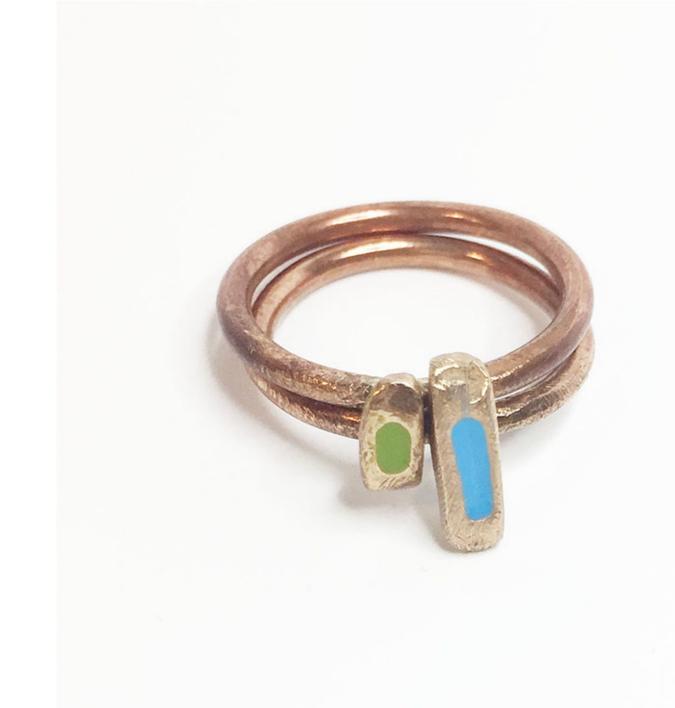

#### PAGINE SEGUENTI:

- medusa, ciondolo

- granchio, ciondolo

- anemone con pesciolino, ring

- fondale, ring

- blu blu red, rings

- fondale, earrings

- green
- brown