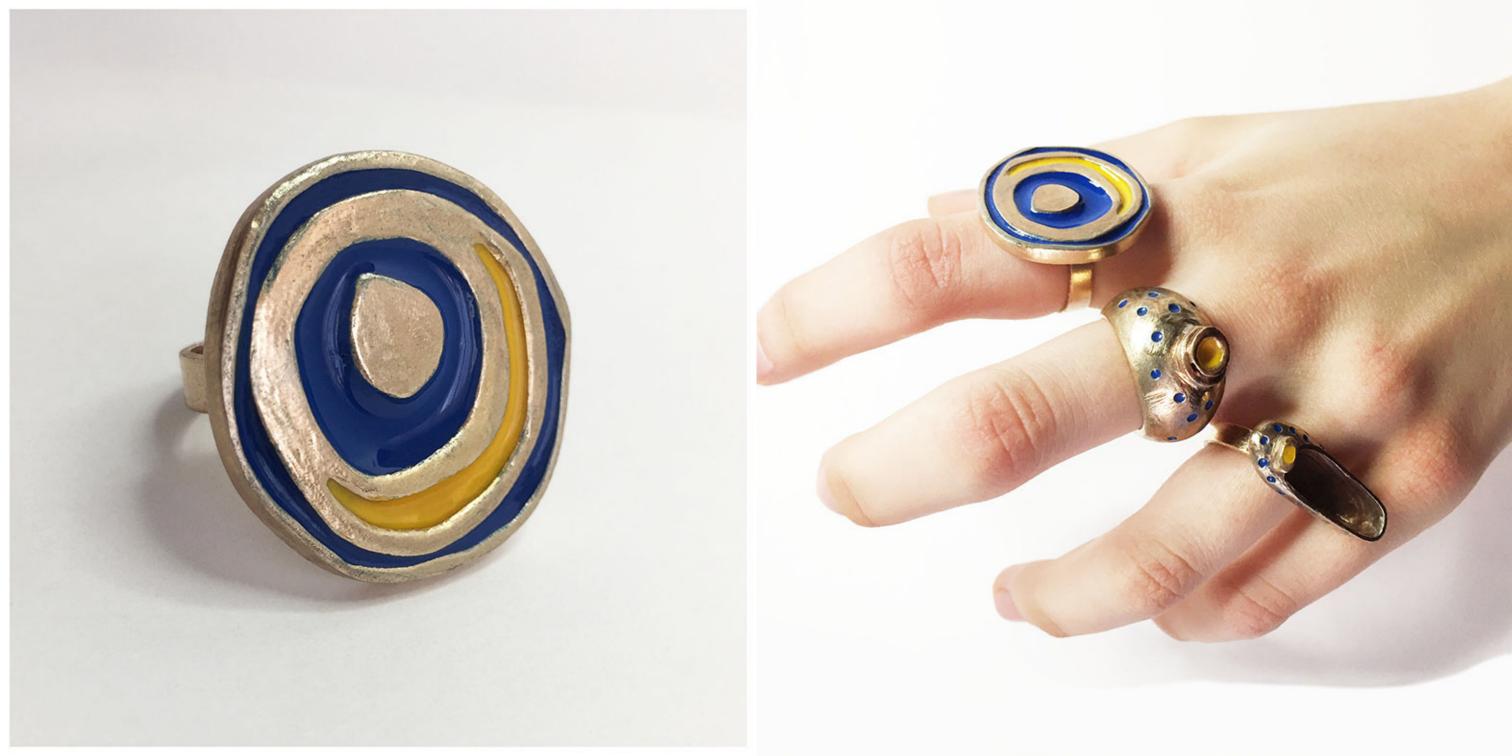

#### PAGINE SEGUENTI:

- il piccione viaggiatore, desk sculpture

- vacanze rings

- elisse ring

- yellowlíght blu