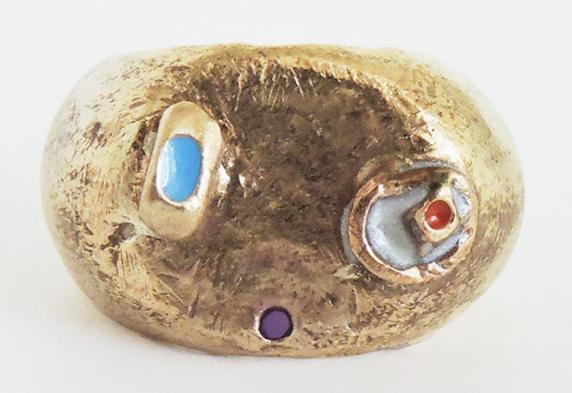

#### PAGINE SEGUENTI:

- medusa, ciondolo

- granchio, ciondolo

- anemone con pesciolino, ring

- fondale, ring

- blu blu red, rings

- fondale, earrings

- green
- brown