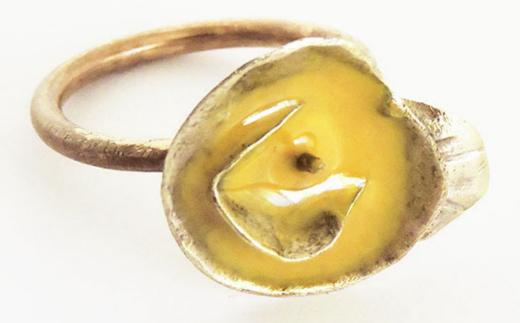

#### PAGINE SEGUENTI:

- medusa, ciondolo

- granchio, ciondolo

- anemone con pesciolino, ring

- fondale, ring

- blu blu red, rings

- fondale, earrings

- green
- brown