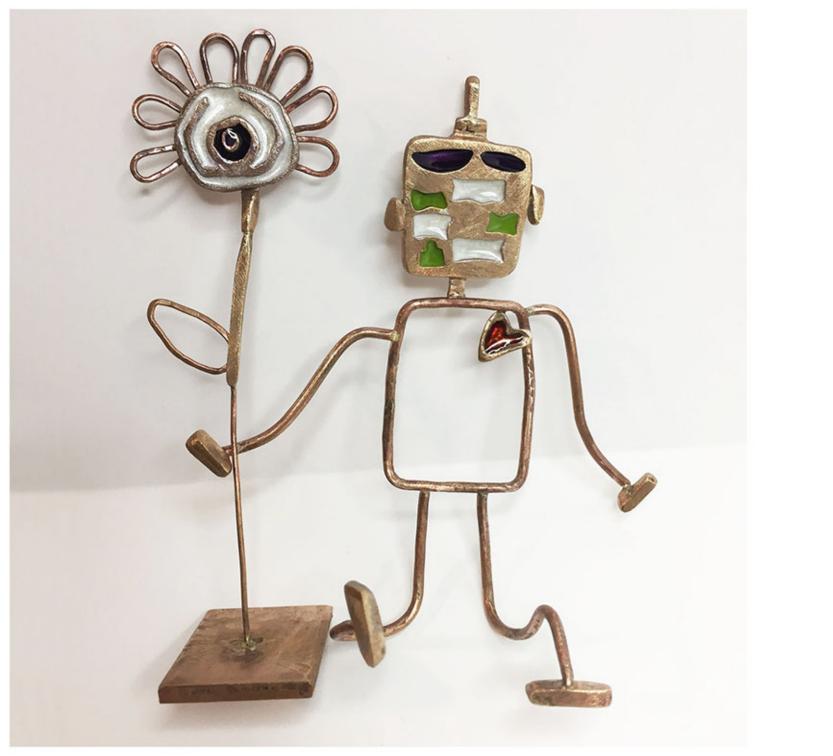

### la stanza dei Robots

- smart working

desk sculpture,h 14,5 cm bronzo e smalto

#### PAGINE SEGUENTI:

- scarpette, ciondoli
- Robot Face, ring
- Robot, desk sculpture,h 13 cm
- Robot, wall sculpture,h 27 cm
  - Robot Eyes, rings
- Robot Face, wall sculpture,h 17,5 cm
  - Robot Face, ciondolo