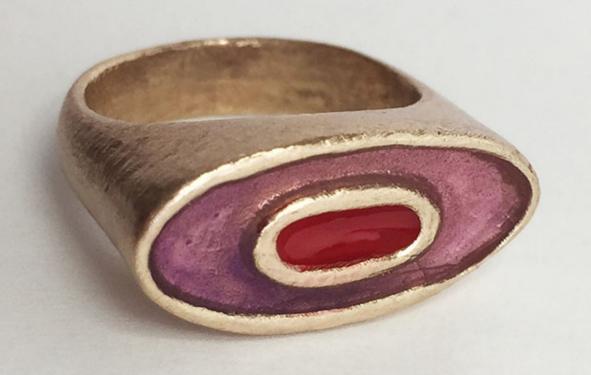

earrings







- yellow
  blu



### nel BLU di un cielo Notturno

### - il re extraterrestre

anello bronzo e smalto

#### PAGINE SEGUENTI:

- blu, ring

- scarpetta, ring

- dots ring

- moon ring











- yellowpurple



## after the MIDNIGHT

- night boy

desk sculpture,h 8 cm bronzo e smalto

#### PAGINE SEGUENTI:

- il gufo, pendant

- purple ring

 il re e la regina della notte fonda, ciondoli, h 9 cm

- night family, piccole sculture, h 5-6 cm









- yellow
  pink
  red



# sul pianeta rosa

### - pink planet people

wall sculpture,h 28 cm bronzo e smalto

#### PAGINE SEGUENTI:

- pink elisse ring

- pink mother's love, desk sculpture

- pink fall in love, pendant

- dots ring

- monster king sculpture, h 4 cm

 pink flower queen and yellow circle sculpture, h 5,5 cm













- white
- green
  purple



### la stanza dei Robots

- smart working

desk sculpture,h 14,5 cm bronzo e smalto

#### PAGINE SEGUENTI:

- scarpette, ciondoli
- Robot Face, ring
- Robot, desk sculpture,h 13 cm
- Robot, wall sculpture,h 27 cm
  - Robot Eyes, rings
- Robot Face, wall sculpture,h 17,5 cm
  - Robot Face, ciondolo















#### BIOGRAPHY

Born in Sorrento in 1981.

Education: Interior Design at the Superior Institute of Design (1999-2002) and Industrial Design for Fashion (2003-2007) at the Second University of Naples.

In 2006, Daniela founded 'PINGdesign.it' and started to create jewels. Three years later, in 2009, she opened, in Sorrento, the PING Art Jewelry: a space with inside the design office, the workshop and the gallery.

In 2020, in the covid pandemic