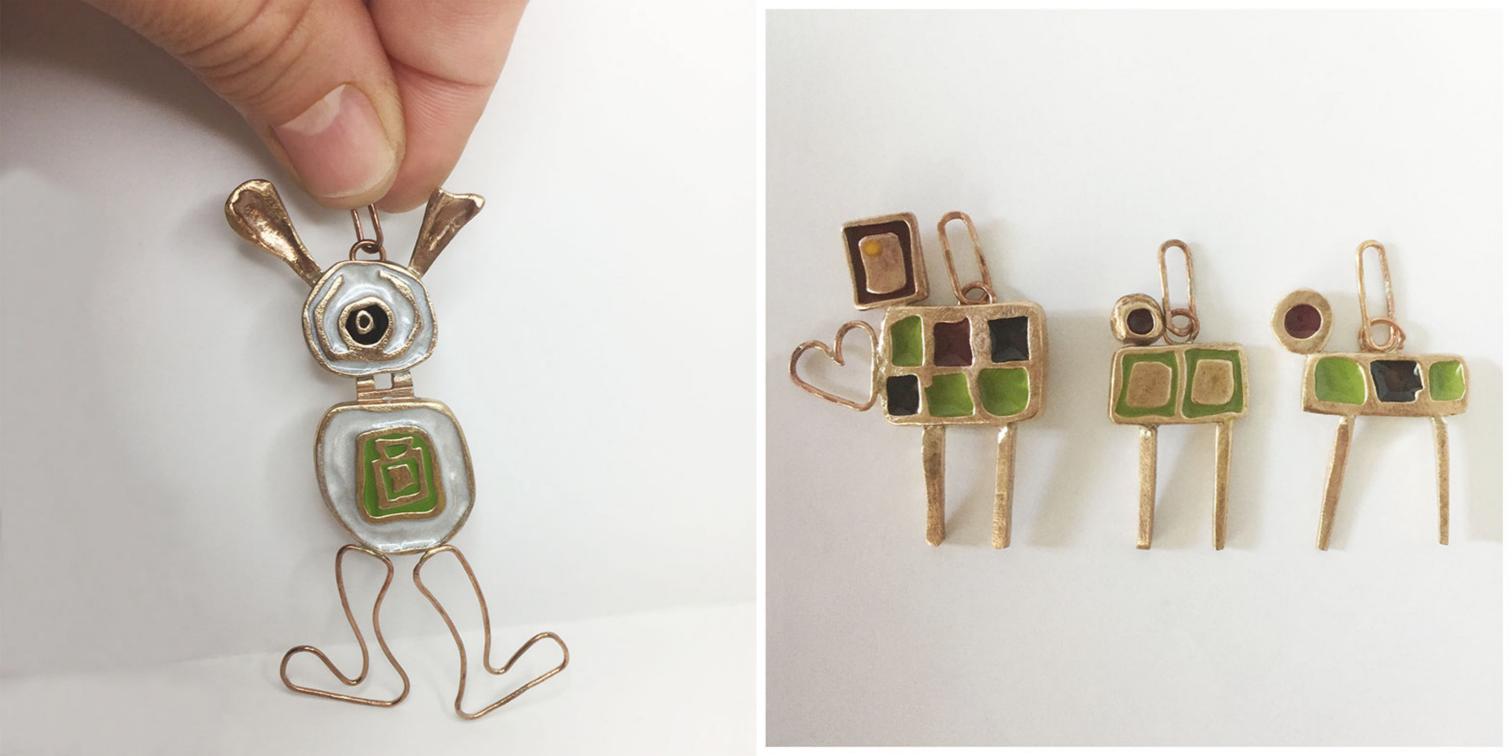

#### PAGINE SEGUENTI:

- The White Rabbit, ciondolo
- quadrupedi family, ciondoli
  - La Rana, desk sculpture
    - scarpina, ciondolo
      - Flower rings

- dark red
- yellow
- brown