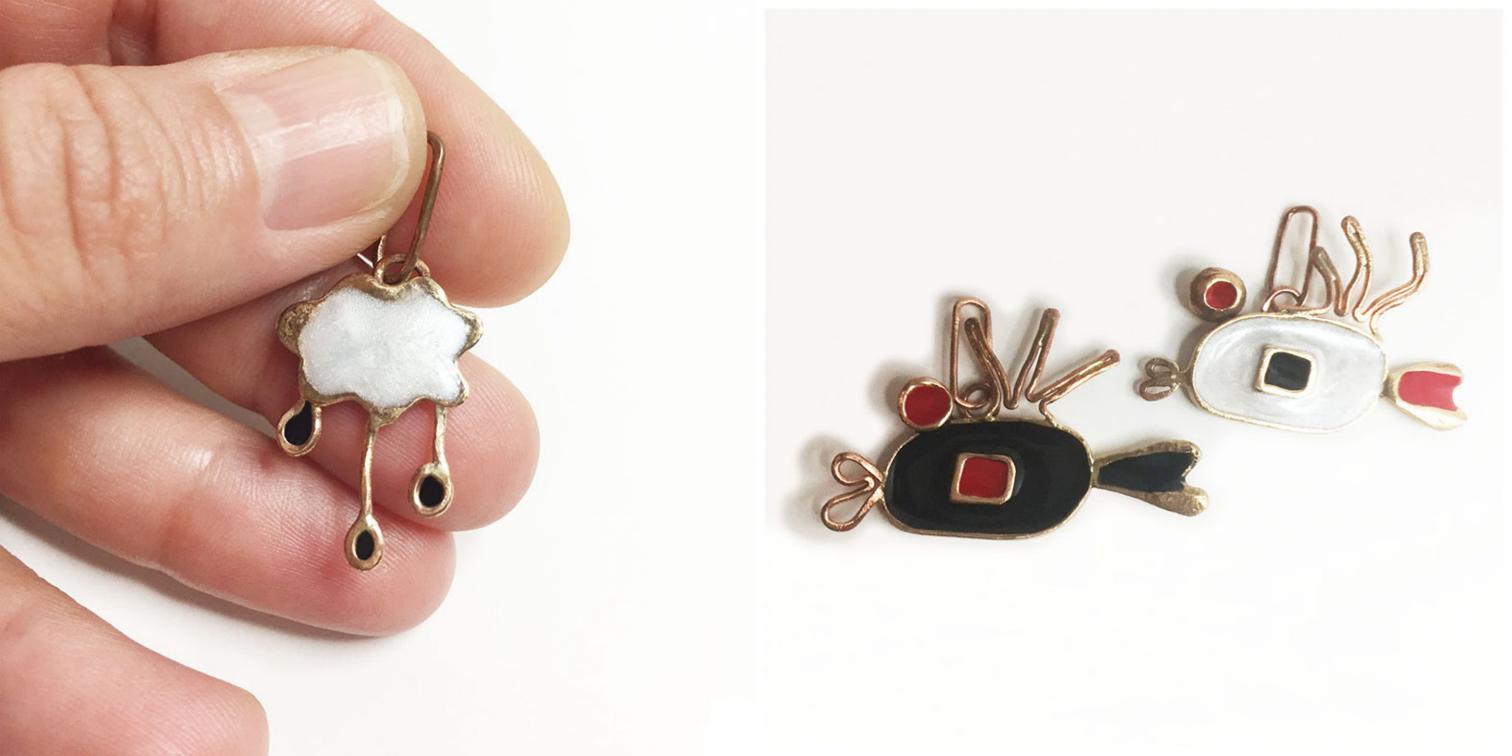

#### PAGINE SEGUENTI:

- libellula, ciondolo
- farfalla, ciondolo
- nuvoletta, ciondolo
- pesciolini, ciondoli

- red
- blu blu