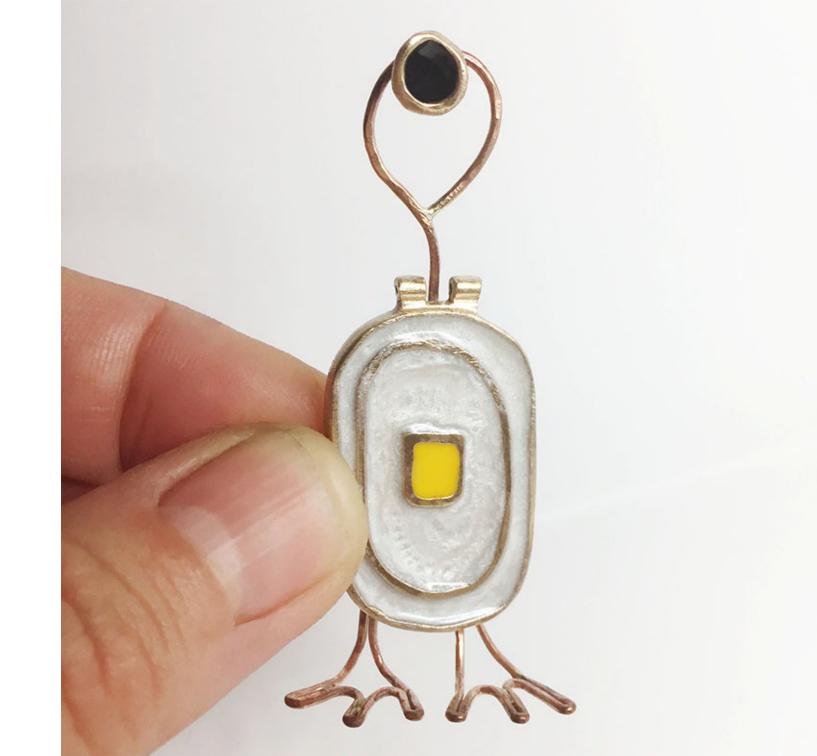

e, animali parlanti, oggetti magici... ci imbatteremo durante questo viaggio?

Dedicato a chi ha luce dentro.

In this publish there are the creations made during the period of 'creative isolation' caused by the second part of the Covid pandemic (November 2020 - May 2021).

It tells about a journey that takes place through a ladder, it starts from down, and step by step, will go through: some places (exactly seven) and some color combinations (fourteen).

which characters, kings, queens, kingdoms, imaginary creatures, talking animals, magic objects... we will meet during this journey?

Dedicated to persons with the light inside.

- whiteyellow



## welcome alla luce del giallo

- rapace diurno scultura bronzo e smalto

#### PAGINE SEGUENTI:

- trova l'intruso, piccole sculture, h 5-6 cm





- white
- black
- red



### in bianco e nero e rosso

### - Il Signor Polipo

desk sculpture bronzo e smalto

#### PAGINE SEGUENTI:

- libellula, ciondolo
- farfalla, ciondolo
- nuvoletta, ciondolo
- pesciolini, ciondoli







- red
- blu blu



# il blu...blu...blu... del fondale marino

#### - Il Re del Mare

wall sculpture bronzo e smalto

#### PAGINE SEGUENTI:

- medusa, ciondolo

- granchio, ciondolo

- anemone con pesciolino, ring

- fondale, ring

- blu blu red, rings

- fondale, earrings













- green
- brown



# la campagna e il bosco

- L'Agricoltore scultura

bronzo e smalto

#### PAGINE SEGUENTI:

- The White Rabbit, ciondolo
- quadrupedi family, ciondoli
  - La Rana, desk sculpture
    - scarpina, ciondolo
      - Flower rings











- dark red
- yellow
- bro