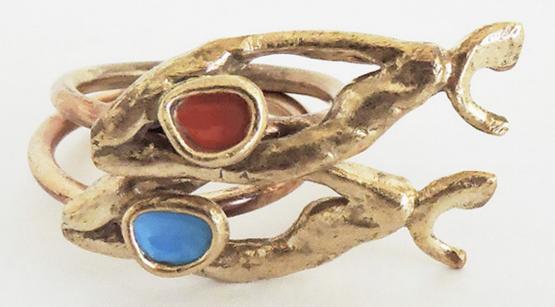

#### PAGINE SEGUENTI:

- medusa, ciondolo

- granchio, ciondolo

- anemone con pesciolino, ring

- fondale, ring

- blu blu red, rings

- fondale, earrings

- green
- brown