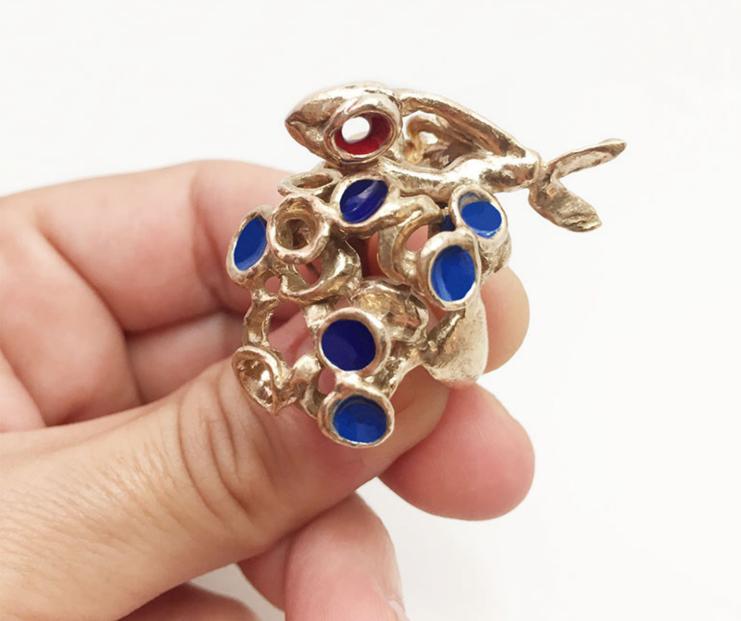

#### PAGINE SEGUENTI:

- medusa, ciondolo

- granchio, ciondolo

- anemone con pesciolino, ring

- fondale, ring

- blu blu red, rings

- fondale, earrings

- green
- brown