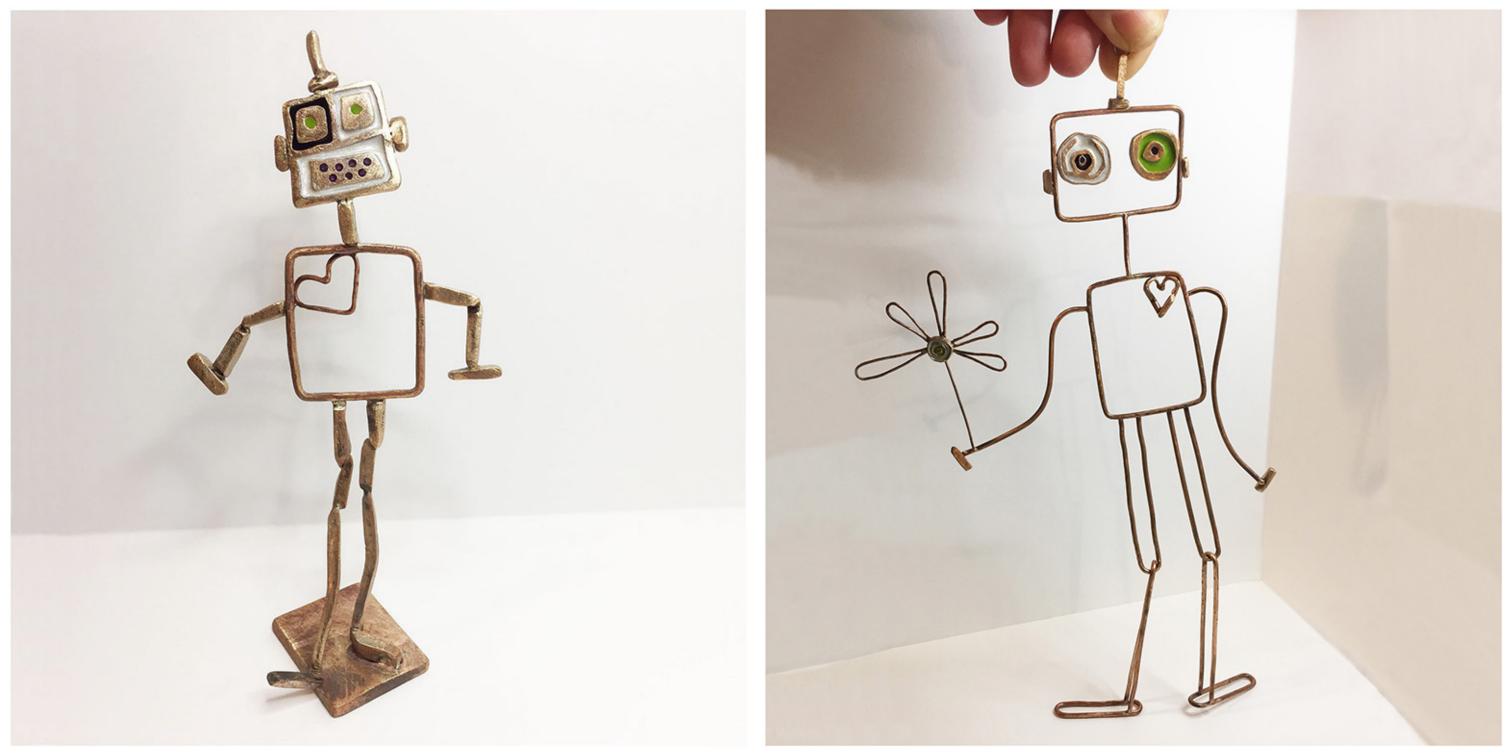

### la stanza dei Robots

- smart working

desk sculpture,h 14,5 cm bronzo e smalto

#### PAGINE SEGUENTI:

- scarpette, ciondoli
- Robot Face, ring
- Robot, desk sculpture,h 13 cm
- Robot, wall sculpture,h 27 cm
  - Robot Eyes, rings
- Robot Face, wall sculpture,h 17,5 cm
  - Robot Face, ciondolo