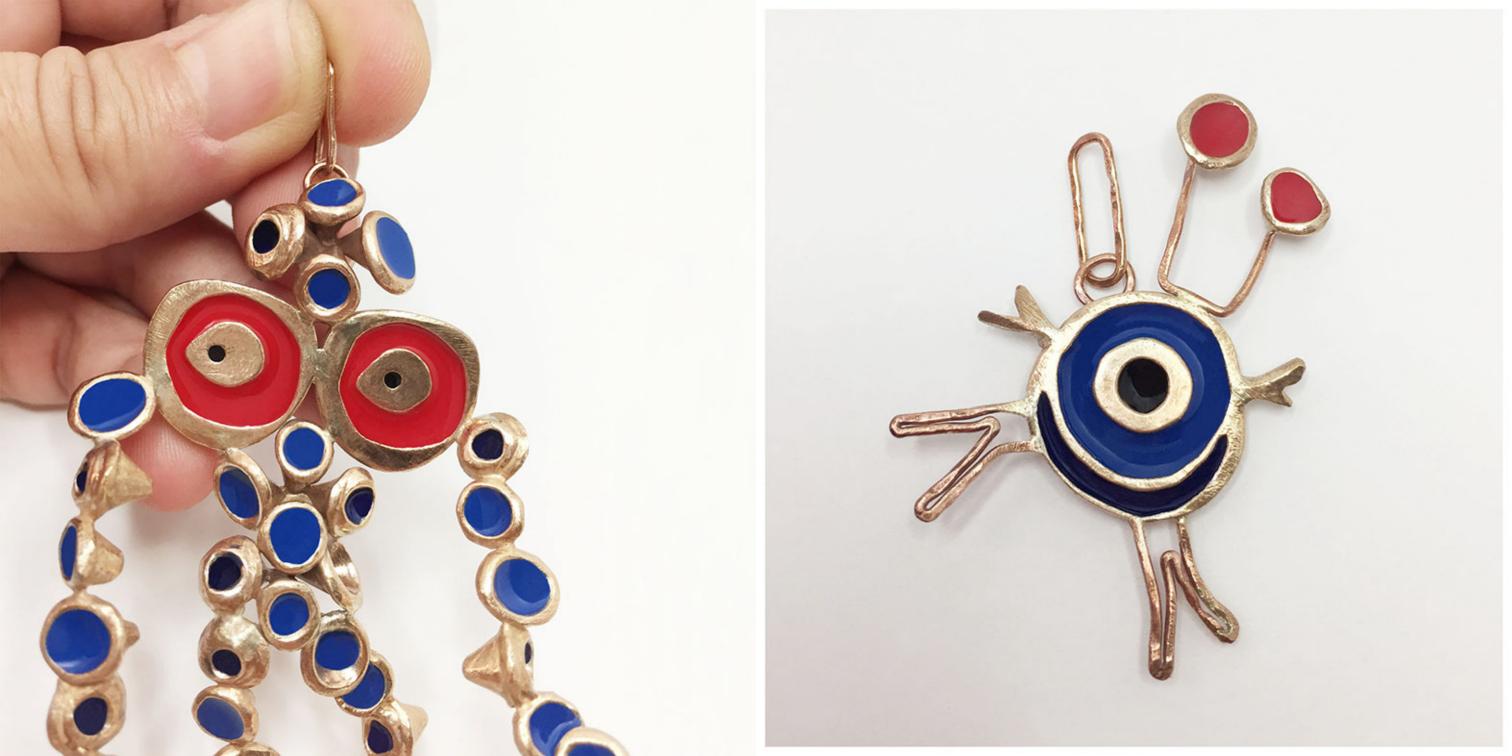

#### PAGINE SEGUENTI:

- medusa, ciondolo

- granchio, ciondolo

- anemone con pesciolino, ring

- fondale, ring

- blu blu red, rings

- fondale, earrings

- green
- brown