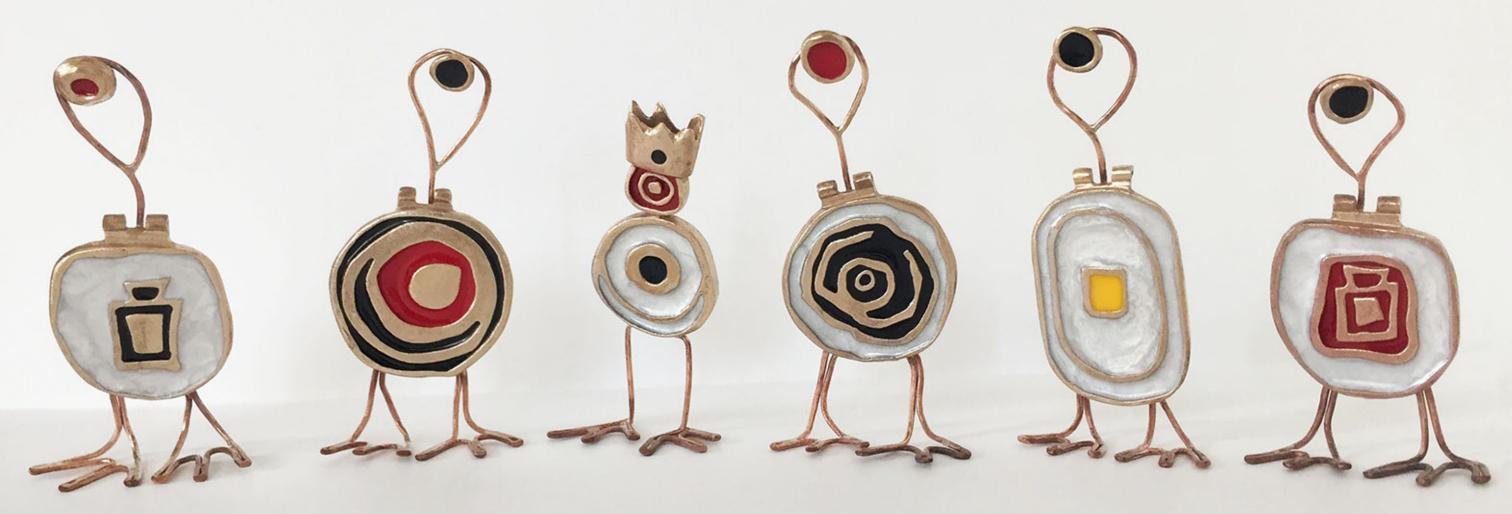

#### PAGINE SEGUENTI:

- trova l'intruso, piccole sculture, h 5-6 cm

- white
- black
- red

### in bianco e nero e rosso