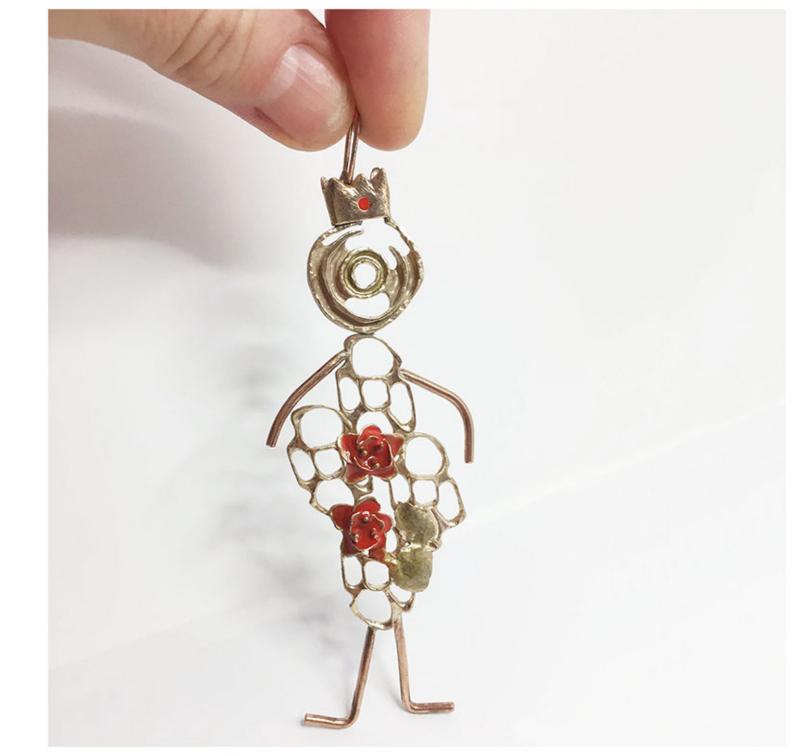

#### PAGINE SEGUENTI:

- il gufo, pendant

- purple ring

 il re e la regina della notte fonda, ciondoli, h 9 cm

- night family, piccole sculture, h 5-6 cm

- yellow
  pink
  red