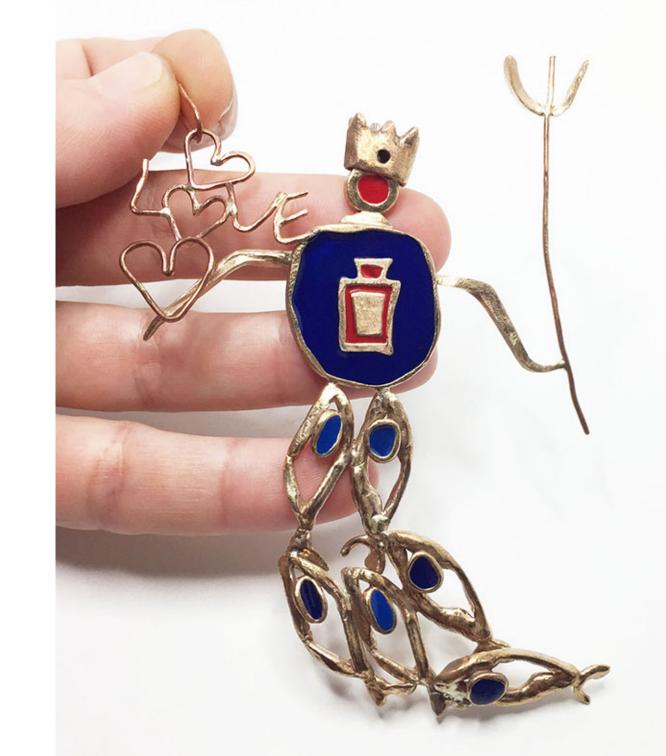

#### PAGINE SEGUENTI:

- wow ring

il Re celeste e la Regina arancione, pendants, h 8 cm
 sandaletti earrings

il Cuoco e il Maggiordomo, pendants, h 11-8 cm
 il Custode, desk sculpture

Mrs sedia e la Volpe, pendants, h 3-15 cm
 pesciolini celeste e arancione, rings