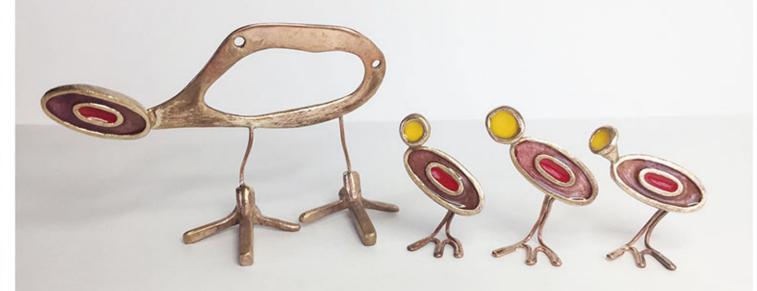

# la campagna e il bosco

- L'Agricoltore scultura

bronzo e smalto

#### PAGINE SEGUENTI:

- The White Rabbit, ciondolo
- quadrupedi family, ciondoli
  - La Rana, desk sculpture
    - scarpina, ciondolo
      - Flower rings

- dark red
- yellow
- brown