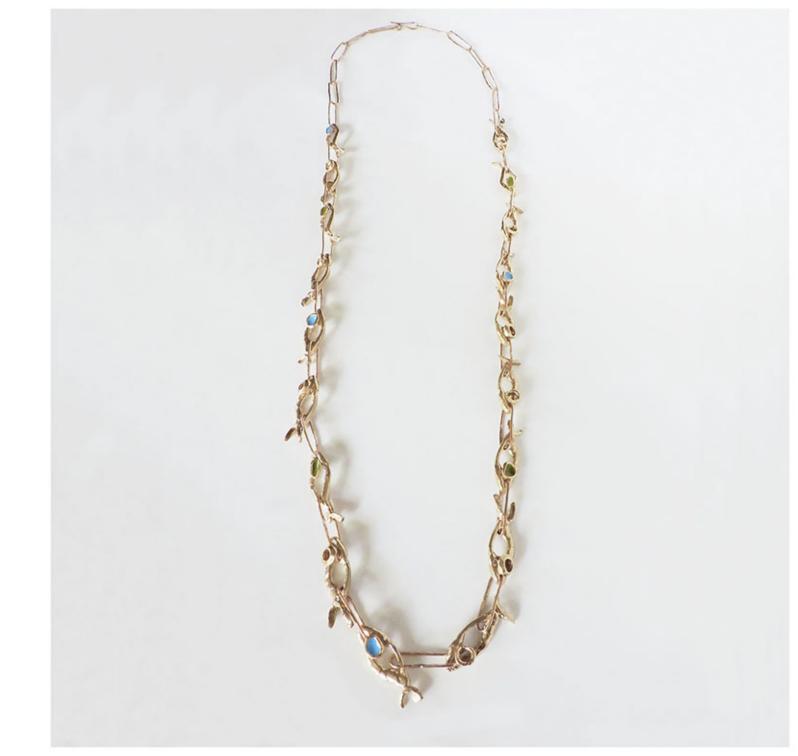

#### PAGINE SEGUENTI:

- medusa, ciondolo

- granchio, ciondolo

- anemone con pesciolino, ring

- fondale, ring

- blu blu red, rings

- fondale, earrings

- green
- brown