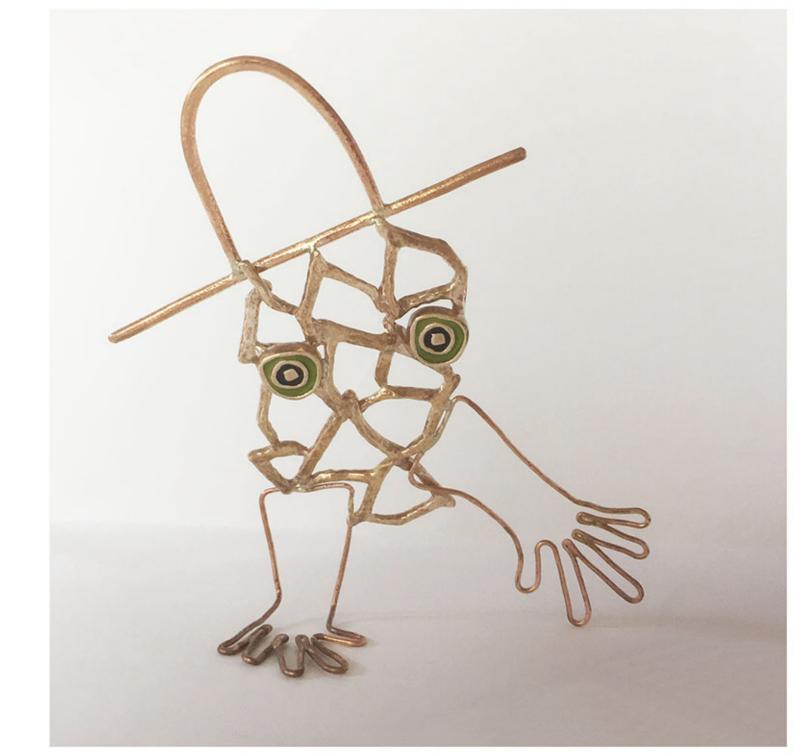

#### PAGINE SEGUENTI:

- il gufo, pendant

- purple ring

 il re e la regina della notte fonda, ciondoli, h 9 cm

- night family, piccole sculture, h 5-6 cm

- yellow
  pink
  red