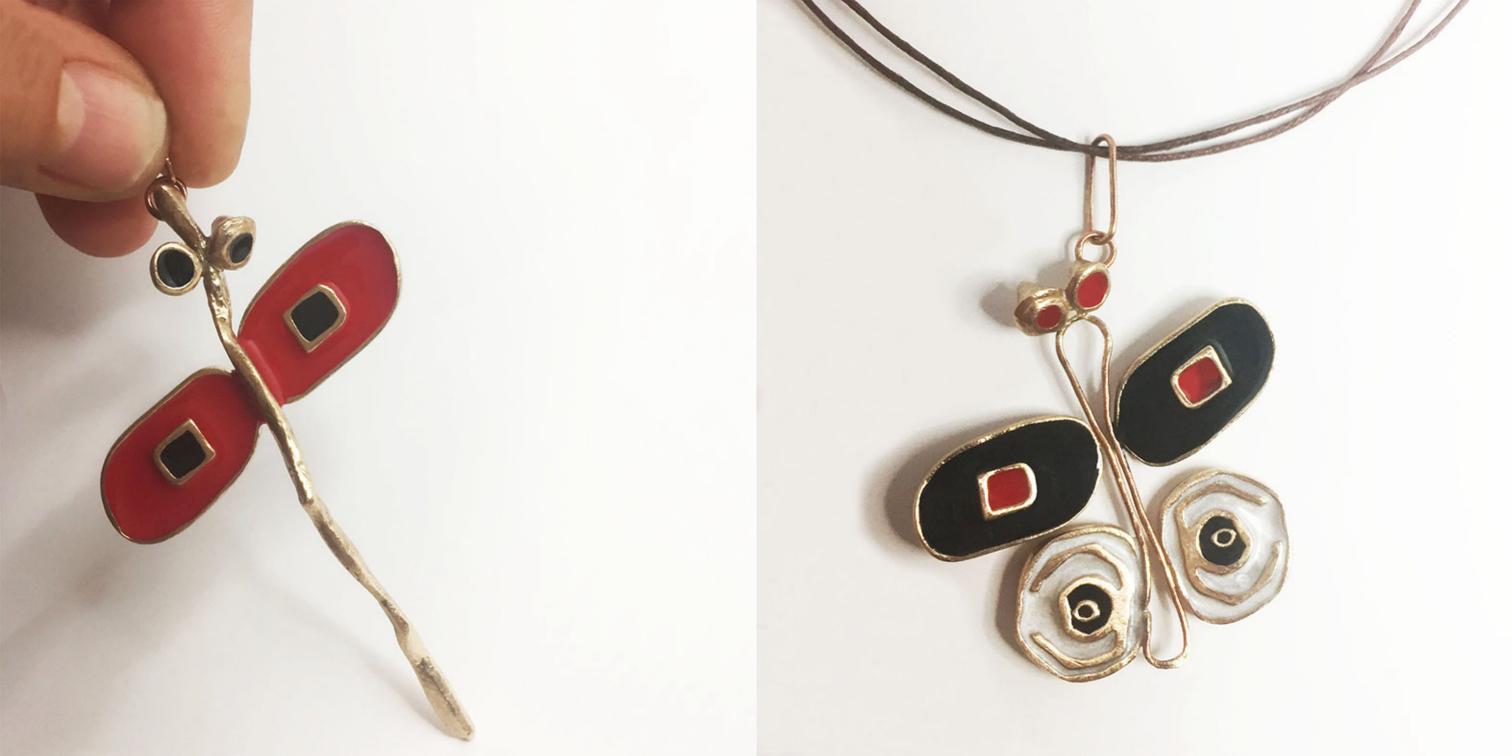

#### PAGINE SEGUENTI:

- libellula, ciondolo
- farfalla, ciondolo
- nuvoletta, ciondolo
- pesciolini, ciondoli

- red
- blu blu