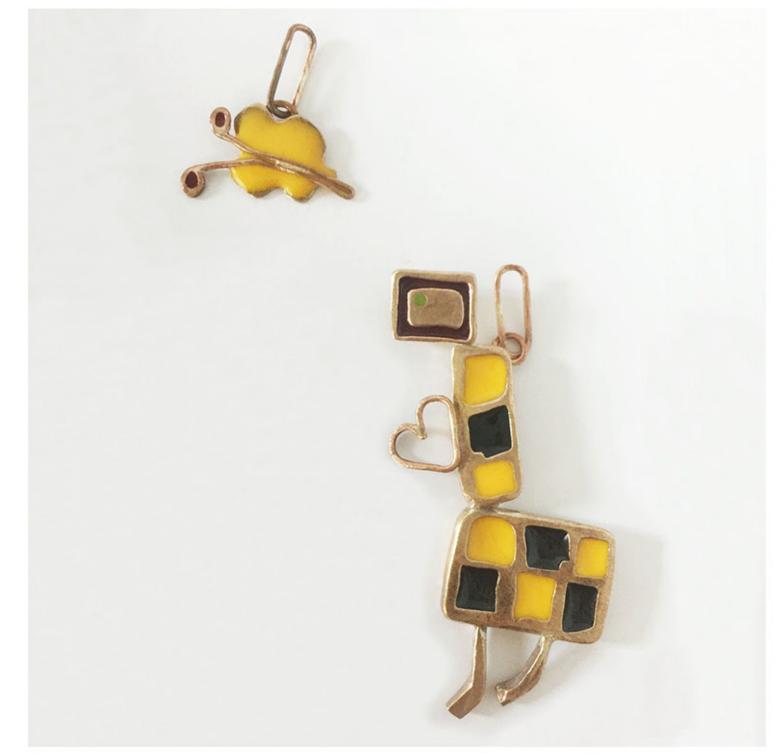

### savane e terre calde

- la giraffa e la farfalla

ciondoli bronzo e smalto

#### PAGINE SEGUENTI:

- giallo,bordò,marrone, rings

- lumaca, ciondolo

- calicanto estivo, earrings

-fiori bordò e giallo, rings

- farfalla ciondolo

-giraffa, ciondolo

- gold
- orange