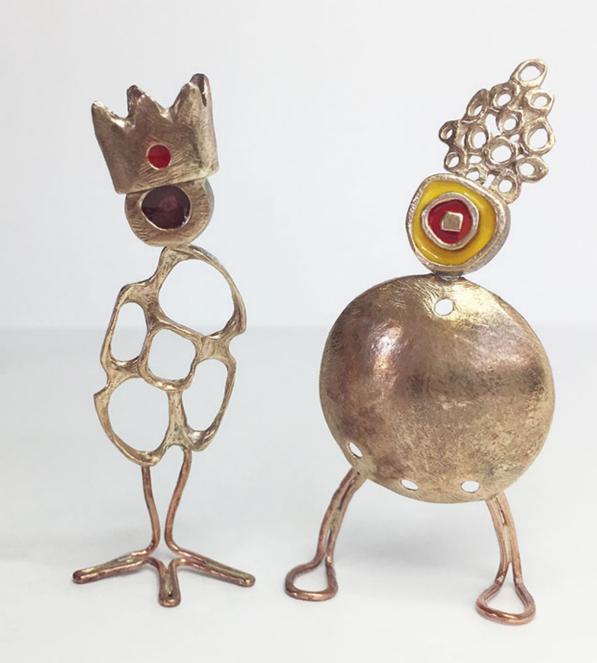

#### PAGINE SEGUENTI:

- wow ring

il Re celeste e la Regina arancione, pendants, h 8 cm
 sandaletti earrings

il Cuoco e il Maggiordomo, pendants, h 11-8 cm
 il Custode, desk sculpture

Mrs sedia e la Volpe, pendants, h 3-15 cm
 pesciolini celeste e arancione, rings

#### PAGINE SEGUENTI:

- il gufo, pendant

- purple ring

 il re e la regina della notte fonda, ciondoli, h 9 cm

- night family, piccole sculture, h 5-6 cm

- yellow
  pink
  red