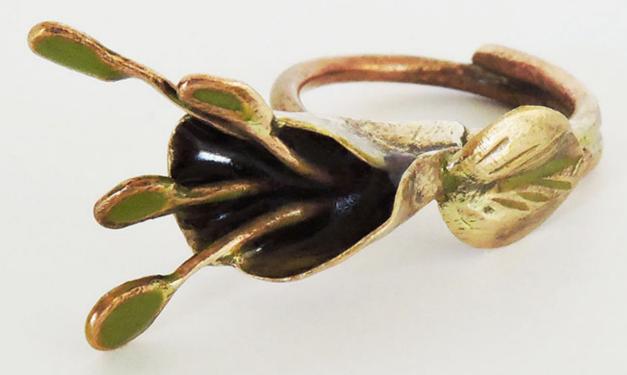

# la campagna e il bosco

- L'Agricoltore scultura

bronzo e smalto

#### PAGINE SEGUENTI:

- The White Rabbit, ciondolo
- quadrupedi family, ciondoli
  - La Rana, desk sculpture
    - scarpina, ciondolo
      - Flower rings

- dark red
- yellow
- brown